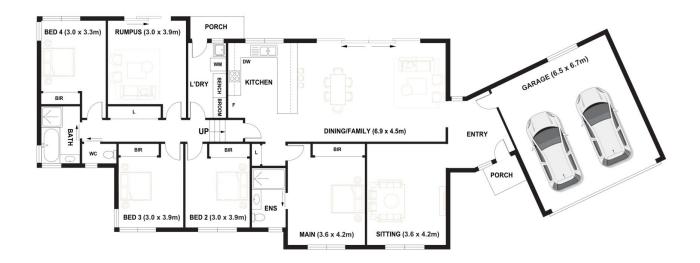

## 19 Crackajack Way Moncrieff ACT

Sited perfectly on this generous 716m2 parcel of land within a convenient pocket of Moncrieff, this home combines all of the ingredients for an ideal family home. A sprawling split level floor plan offers multiple living areas, generous room sizes and the contemporary finishes throughout add to the stylish nature of the home.

It is obvious the size and proportions of the home have been well considered in the design process and the results speak for themselves. Embracing the Northern boundary, the informal living spaces, kitchen, rumpus and outdoor entertaining areas all boast an ideal orientation for comfortable living in all seasons.

One key difference with this home is the outdoor space on offer. The large block has allowed the home to be built without compromising on backyard space and privacy. The

4 🚐 2 🚝 2 😭

**Building Size**: 229 sqm **Land Size**: 716 sqm

19 CRACKAJACK WAY, MONCRIEFF ACT