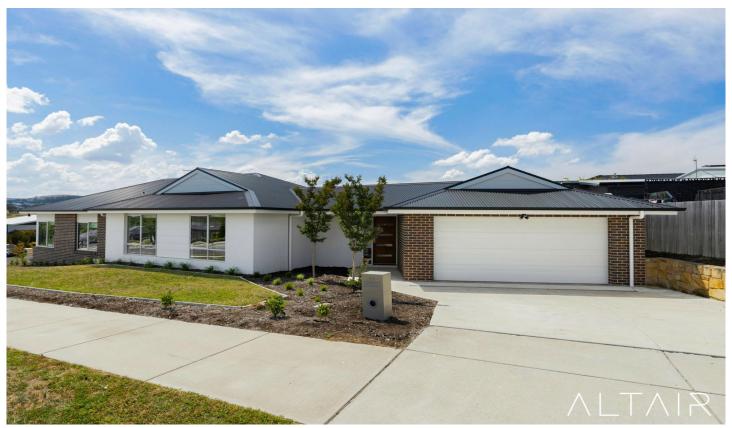

## 19 Crackajack Way Moncrieff ACT

Sited perfectly on this generous 716m2 parcel of land within a convenient pocket of Moncrieff, this home combines all of the ingredients for an ideal family home. A sprawling split level floor plan offers multiple living areas, generous room sizes and the contemporary finishes throughout add to the stylish nature of the home.

It is obvious the size and proportions of the home have been well considered in the design process and the results speak for themselves. Embracing the Northern boundary, the informal living spaces, kitchen, rumpus and outdoor entertaining areas all boast an ideal orientation for comfortable living in all seasons.

One key difference with this home is the outdoor space on offer. The large block has allowed the home to be built without compromising on backyard space and privacy. The

4 🚐 2 🚝 2 😭

**Building Size**: 229 sqm **Land Size**: 716 sqm