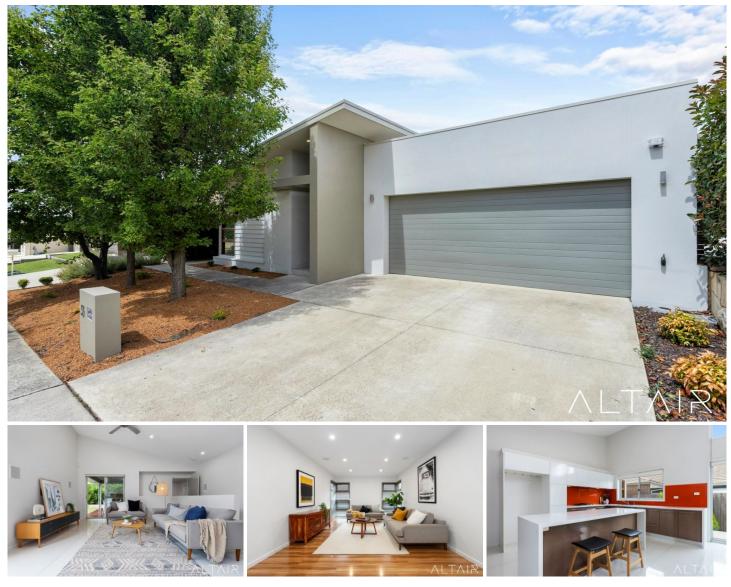

## **5 Rylstone Crescent Crace ACT**

This contemporary family home is situated less than fifty metres from the Crace's renowned recreational park and is sure to be sought after with its functional single level design complimented by a list of high quality features and all positioned within a quiet loop street in one of North Canberra's most sought after suburbs.

Built by award winning builder Classic Constructions, the home combines visually striking features with practicality and energy efficiency. The soaring raked ceilings and highlight windows to the main living and kitchen area embrace the Northern aspect and the bring in an abundance of natural light.

Offering two large living zones, the home provides plenty of space for daily relaxation as well as entertaining guests. The volume of space in the main living zone is impressive