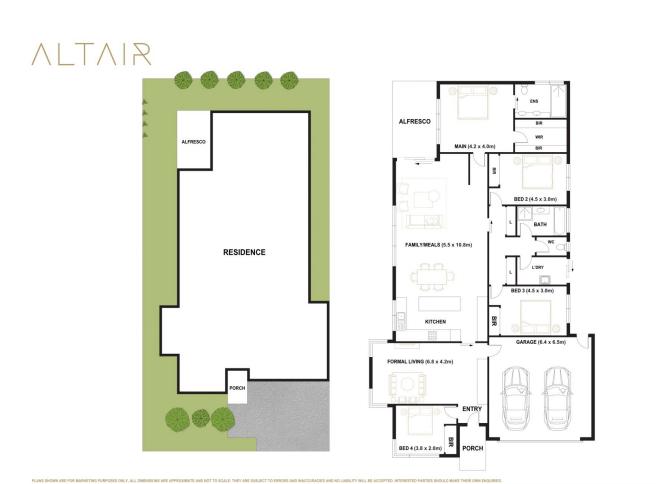

## 4 🛤 2 🚔 2 🚔

| Building Size | : 238 s |
|---------------|---------|
| Land Size     | : 449 s |
|               |         |

sqm sqm

View

: https://www.altairproperty.com.au/sale/a ct/gungahlin/crace/residential/house/737 0515