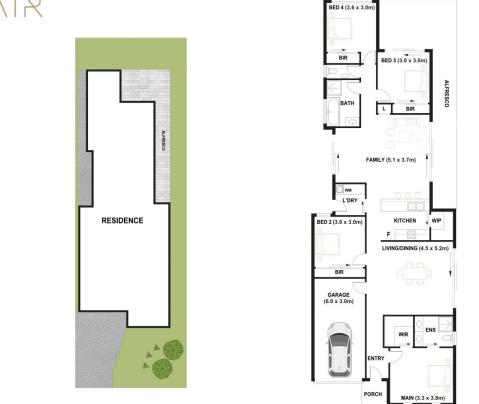

The single level layout of the home is versatile and well suited to a wide range of buyers. The luxurious segregated main bedroom is complimented by a large ensuite and walk in robe, whilst all other bedrooms are well proportioned and arrange in a format to maximise privacy for each resident. The home has been designed with the buyers lifestyle in mind. An efficient, easy care backyard space compliments the large outdoor entertaining alfresco area.

## 4 🍋 2 🖕 1 🚘

- Type : House
- View : https://www.altairproperty.com.au/sale/act/gunga hlin/taylor/residential/house/7372032

Andrew Potts 0404 895 162

For full version visit the website

https://www.altairproperty.com.au

## ALTAIR

IES AND NO LIABILITY WILL BE ACCI

24 ESPLIN STREET, TAYLOR

NOT TO SCALE. THEY ARE SUBJECT

PLANS

WN ARE FOR MARKE