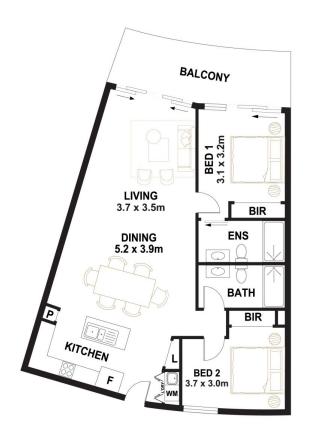

2 🕒 2 📛 2 🖨

Building Size: 90 sqm

View : https://www.altairproperty.com.au/sale/a

ct/inner-north/city/residential/apartment/

7423876

Andrew Potts 0404 895 162

PLANS SHOWN ARE FOR MARKETING PURPOSES ONLY, ALL DIMENSIONS ARE APPROXIMATE AND NOT TO SCALE. THEY ARE SUBJECT TO ERRORS AND INACCURACIES AND NO LIABILITY WILL BE ACCEPTED. INTERESTED PARTIES SHOULD MAKE THEIR OWN ENQUIRES.