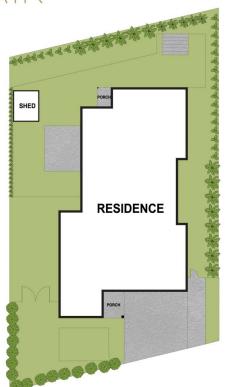

## **4 Bellhouse Crescent Moncrieff ACT**

Looking for the perfect family home in a convenient location? This well-presented property is located in the desirable suburb of Moncrieff, just a short drive from the Gungahlin Town Centre. Surrounded by other high-quality homes and positioned on the high side of the street, the home offers a thoughtfully designed layout with maximum living space, a generous backyard and modern inclusions throughout.

## 4 🕒 2 📛 2 🖨

Type : House
Building Size : 207 sqm
Land Size : 556 sqm

Land Size : 556 sqm View : https://ww

: https://www.altairproperty.com.au/sale/a ct/gungahlin/moncrieff/residential/house/

7449947

**Andrew Potts** 0404 895 162

4 BELLHOUSE CRESCENT, MONCRIEFF