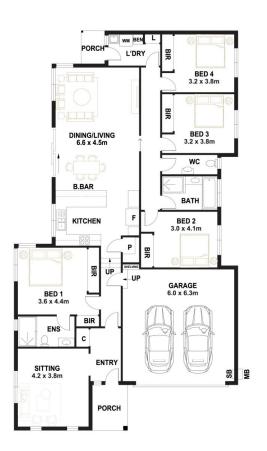

Featuring 4 generously sized bedrooms, 2 well-appointed bathrooms, and a split-level design, this home boasts high ceilings to the front lounge and main bedroom, creating a spacious and airy feel throughout.

## 4 🕒 2 📛 2 🖨

Type : House
Building Size : 207 sqm
Land Size : 556 sqm

Land Size : 556 sqm View : https://ww

: https://www.altairproperty.com.au/sale/a ct/gungahlin/moncrieff/residential/house/

7449947

**Andrew Potts** 0404 895 162

PLANS SHOWN ARE FOR MARKETING PURPOSES ONLY, ALL DIMENSIONS ARE APPROXIMATE AND NOT TO SCALE. THEY ARE SUBJECT TO ERRORS AND INACCURACIES AND NO LIABILITY WILL BE ACCEPTED. INTERESTED PARTIES SHOULD MAKE THEIR OWN ENQUIRES.

4 BELLHOUSE CRESCENT, MONCRIEFF