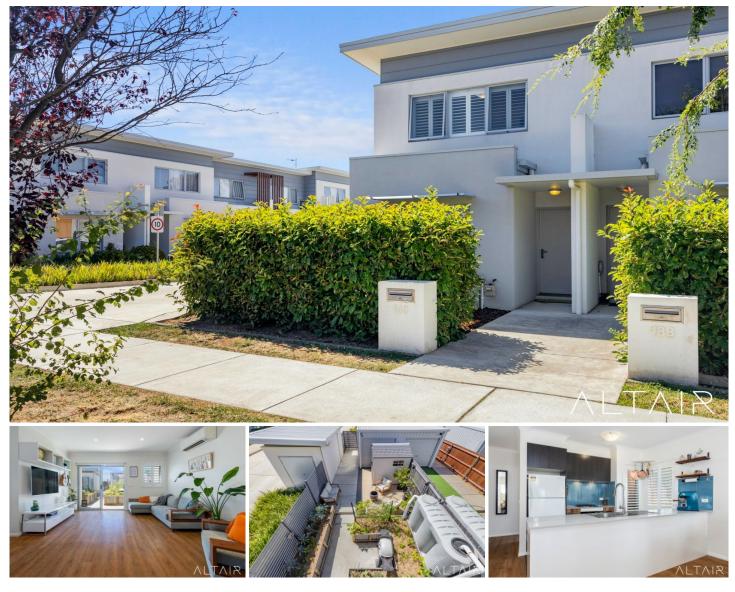

## 140 Mapleton Avenue Harrison ACT

This light filled townhouse is conveniently located close to the Harrison school, Mapleton Avenue Light rail station, Franklin shops and Gungahlin town centre ensuring that you will have everything you need within close proximity.

Internally, the layout has been well designed spanning over 113m2 of living, there is plenty of space to spread out and relax in comfort. The modern kitchen is well catered, and offers plenty of bench space, storage & stainless-steel appliances. The North facing living and dining areas open onto the beautiful courtyard making it perfect for entertaining.

Upstairs you will find two generous bedrooms with large built-in robes & two bathrooms. The master bedroom is

Townhouse \$710,000

View

Building Size : 113 sqm

: https://www.altairproperty.com.au/sale/a ct/gungahlin/harrison/residential/townho use/7450069

**Rahul Mehta** 0404 895 162

Arjun Choudhary 0404 895 162

https://www.altairproperty.com.au