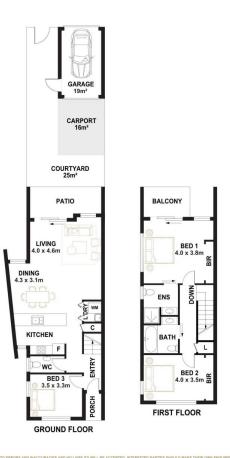

Internally, the layout has been well designed spanning over 113m2 of living, there is plenty of space to spread out and relax in comfort. The modern kitchen is well catered, and offers plenty of bench space, storage & stainless-steel appliances. The North facing living and dining areas open onto the beautiful courtyard making it perfect for entertaining.

Upstairs you will find two generous bedrooms with large built-in robes & two bathrooms. The master bedroom is

Townhouse \$710,000

View

Building Size : 113 sqm

: https://www.altairproperty.com.au/sale/a ct/gungahlin/harrison/residential/townho use/7450069

**Rahul Mehta** 0404 895 162

Arjun Choudhary 0404 895 162

https://www.altairproperty.com.au