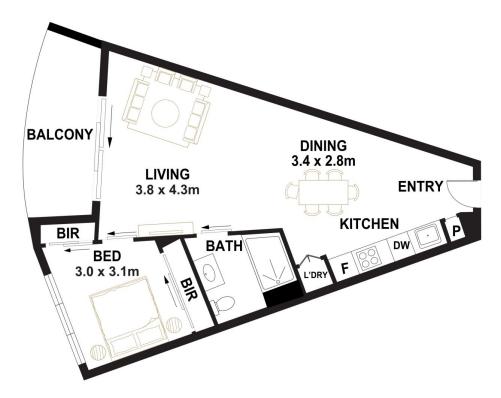

## 149/1 Anthony Rolfe Avenue Gungahlin ACT

A perfect entry-level opportunity for first home buyers or investors seeking an easy-maintenance addition to their portfolio. Discover resort-style living in the heart of Gungahlin with this stunning one-bedroom apartment, located on the 12th level of the popular 'Infinity' complex.

Boasting spectacular views of the Yerrabi Pond the Gungahlin landscape, this apartment is equipped with quality fixtures, stone benchtops, ample storage, and stainless steel appliances in the kitchen, perfect for cooking homemade meals to perfection. Take in the morning sun while relaxing in the living area, which flows seamlessly onto the expansive balcony perfect for enjoying the morning coffee.

PLANS SHOWN ARE FOR MARKETING PURPOSES ONLY, ALL DIMENSIONS ARE APPROXIMATE AND NOT TO SCALE. THEY ARE SUBJECT TO ERRORS AND INACCURACIES AND NO LIABILITY WILL BE ACCEPTED. INTERESTED PARTIES SHOULD MAKE THEIR OWN ENQUIRIES.