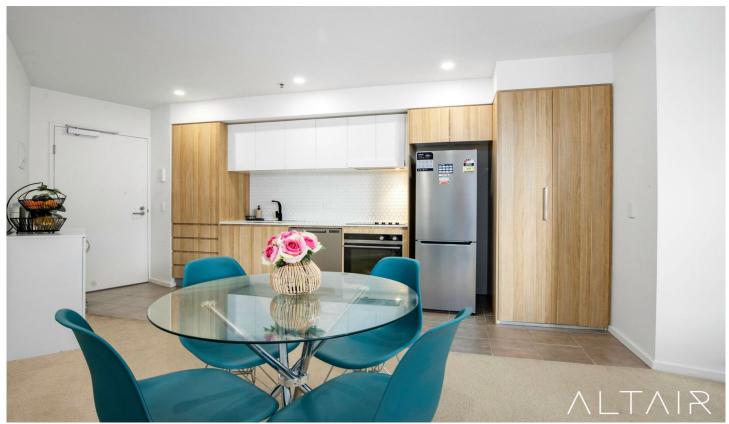

Boasting spectacular views of the Yerrabi Pond the Gungahlin landscape, this apartment is equipped with quality fixtures, stone benchtops, ample storage, and stainless steel appliances in the kitchen, perfect for cooking homemade meals to perfection. Take in the morning sun while relaxing in the living area, which flows seamlessly onto the expansive balcony perfect for enjoying the morning coffee.