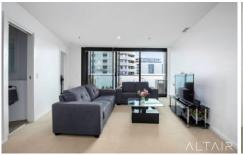

Boasting spectacular views of the Yerrabi Pond the Gungahlin landscape, this apartment is equipped with quality fixtures, stone benchtops, ample storage, and stainless steel appliances in the kitchen, perfect for cooking homemade meals to perfection. Take in the morning sun while relaxing in the living area, which flows seamlessly onto the expansive balcony perfect for enjoying the morning coffee.