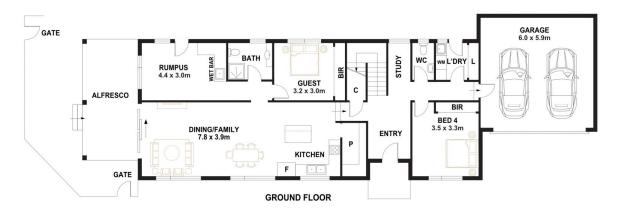

The versatile layout features 5 bedrooms, 3 bathrooms, and a separate powder room for guests, including a separate 1 bedroom unit downstairs, ideal for multi-generational families or for some extra rental income. This 1 bedroom unit comes complete with a living area, a

## ALTAIR

PLANS SHOWN ARE FOR MARKETING PURPOSES ONLY, ALL DIMENSIONS ARE APPROXIMATE AND NOT TO SCALE. THEY ARE SUBJECT TO ERRORS AND INACCURACIES AND NO LIABILITY WILL BE ACCEPTED. INTERESTED PARTIES SHOULD MAKE THEIR OWN ENQUIRIES.

1 ARNEY CLOSE, TAYLOR