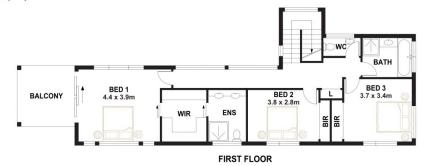

The versatile layout features 5 bedrooms, 3 bathrooms, and a separate powder room for guests, including a separate 1 bedroom unit downstairs, ideal for multi-generational families or for some extra rental income. This 1 bedroom unit comes complete with a living area, a

## ALTAIR

PLANS SHOWN ARE FOR MARKETING PURPOSES ONLY, ALL DIMENSIONS ARE APPROXIMATE AND NOT TO SCALE. THEY ARE SUBJECT TO ERRORS AND INACCURACIES AND NO LIABILITY WILL BE ACCEPTED. INTERESTED PARTIES SHOULD MAKE THEIR OWN ENQUIRIES.

1 ARNEY CLOSE, TAYLOR