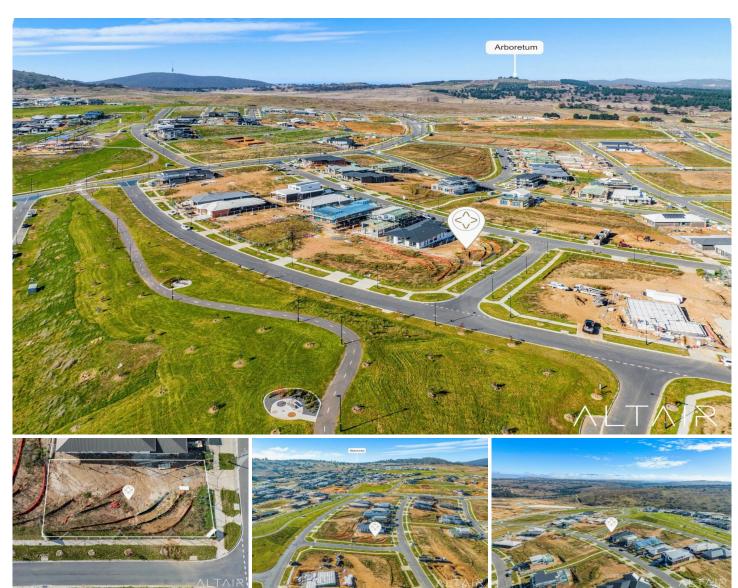

## 20 Laurel Martyn View Whitlam ACT

\*Auction registrations are now open please contact agent\*

The street is filled with high-quality, custom-built homes, and this 587m2 block is situated right next to a reserve and within a 500-meter walking distance to the future school and shops.

The central location of this property is a major advantage. It's just a short 15-minute drive to the City, Belconnen, and even closer to Woden. The vibrant precincts of Kingston and Manuka in the Inner South are also easily accessible by car.