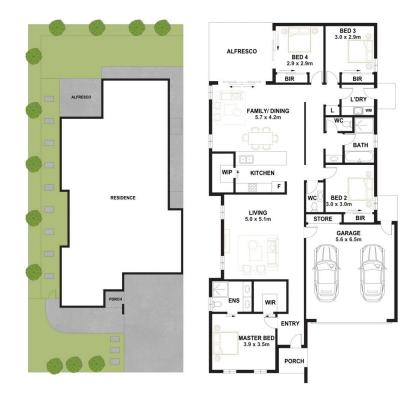

green space with a playground at the end of the street.

The home's modern exterior is complimented with spacious, light filled interiors which feature separate living areas and excellent connectivity to the outdoor entertaining spaces. The kitchen and bathrooms have both been well appointed to ensure a high standard of quality throughout.

The single level layout of the home is versatile and is suited to a range of buyers. The sizeable main bedroom is complimented by a large ensuite, walk in robe and is

## For full version visit the website

4 🛤 2 🚔 2 🚘

| Type<br>Building | Size |
|------------------|------|
| View             | 0.20 |

: House

e: 204 sqm

: https://www.altairproperty.com.au/sale/a ct/gungahlin/taylor/residential/house/767 0084



Andrew Potts 0404 895 162

## ALTAIR



18 ESPLIN STREET, TAYLOR

PLAN: