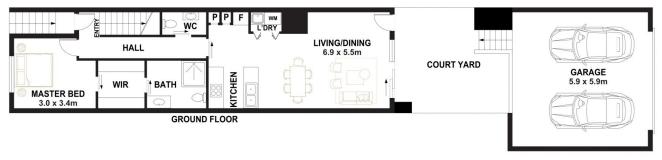

Internally, the layout has been well designed spanning over 93m2 of living, making sure there is plenty of space to spread out and relax in comfort. With a focus on open plan living, there is a true sense of space throughout whilst also ensuring the living areas are versatile. Natural light can be enjoyed throughout the home, with large windows ensuring a comfortable living environment.

PLANS SHOWN ARE FOR MARKETING PURPOSES ONLY, ALL DIMENSIONS ARE APPROXIMATE AND NOT TO SCALE. THEY ARE SUBJECT TO ERRORS AND INACCURACIES AND NO LIABILITY WILL BE ACCEPTED. INTERESTED PARTIES SHOULD MAKE THEIR OWN ENQUIRES.

9/2 BELLETTE STREET, WESTON