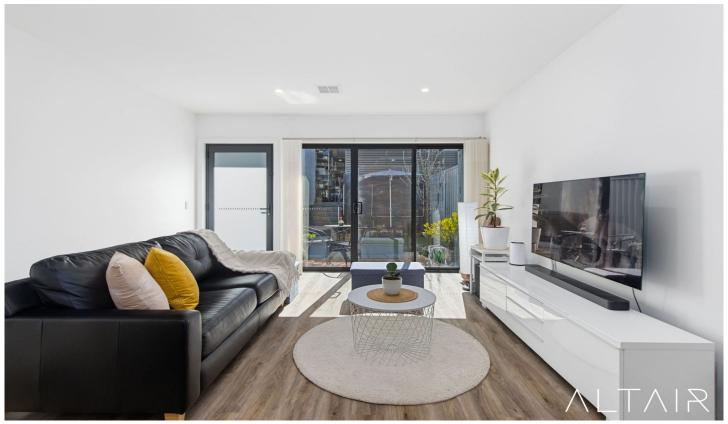

Internally, the layout has been well designed spanning over 93m2 of living, making sure there is plenty of space to spread out and relax in comfort. With a focus on open plan living, there is a true sense of space throughout whilst also ensuring the living areas are versatile. Natural light can be enjoyed throughout the home, with large windows ensuring a comfortable living environment.