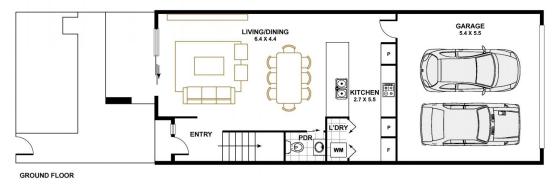

The property has been well-designed with a focus on an open plan layout spanning over 167m2 under roof line, providing a true sense of space throughout whilst also ensuring the living areas are versatile. Natural light can be enjoyed throughout the home, with large windows on two sides of the home to ensure a comfortable living environment.

Arjun Choudhary 0404 895 162

PLAN SHOWN ARE FOR MARKETING PURPOSES ONLY, ALL DIMENSIONS ARE APPROXIMATE AND NOT TO SCALE, THEY ARE SUBJECT TO ERRORS AND INACCURACIES AND NO LIABILITY WILL BE ACCEPTED, INTERESTED PARTIES SHOULD MAKE THEIR OWN ENQUIRIES