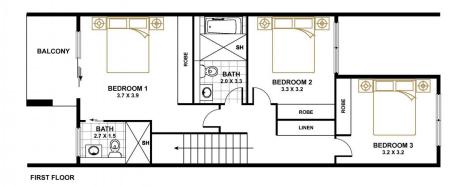

The property has been well-designed with a focus on an open plan layout spanning over 167m2 under roof line, providing a true sense of space throughout whilst also ensuring the living areas are versatile. Natural light can be enjoyed throughout the home, with large windows on two sides of the home to ensure a comfortable living environment.

Arjun Choudhary 0404 895 162

PLAN SHOWN ARE FOR MARKETING PURPOSES ONLY, ALL DIMENSIONS ARE APPROXIMATE AND NOT TO SCALE, THEY ARE SUBJECT TO ERRORS AND INACCURACIES AND NO LIABILITY WILL BE ACCEPTED, INTERESTED PARTIES SHOULD MAKE THEIR OWN ENQUIRIES