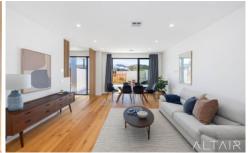

The property has been well-designed with a focus on an open plan layout spanning over 167m2 under roof line, providing a true sense of space throughout whilst also ensuring the living areas are versatile. Natural light can be enjoyed throughout the home, with large windows on two sides of the home to ensure a comfortable living environment.