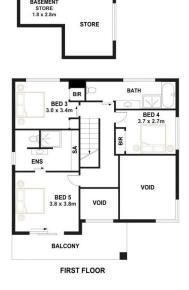

## 10 Rouseabout Street Lawson ACT

Discover the epitome of luxury living in Belconnen, where an architecturally designed masterpiece awaits at 10 Rouseabout Street, Lawson. This remarkable residence boasts five bedrooms and three bathrooms, promising a lifestyle of unparalleled sophistication and comfort. With its commanding corner location and awe-inspiring views, it epitomizes luxurious living at its very best.

Boasting a functional and versatile floorplan, it is perfect for families of all sizes. This home creates a lasting first impression when stepping in, the magnificent lounge area's foyer space has a 5.5m high ceiling, complete with expansive windows, a grand chandelier, feature fireplace and large tiles.