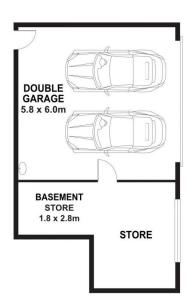

omising a lifestyle of unparalleled sophistication and comfort. With its commanding corner location and awe-inspiring views, it epitomizes luxurious living at its very best.

Boasting a functional and versatile floorplan, it is perfect for families of all sizes. This home creates a lasting first impression when stepping in, the magnificent lounge area's foyer space has a 5.5m high ceiling, complete with expansive windows, a grand chandelier, feature fireplace and large tiles.

One of the property's standout features is its elevated position, which grants mesmerizing, captivating views.

5 🗀 3 🔓 2 🖨

**Building Size**: 360 sqm **Land Size**: 560 sqm

View : https://v

: https://www.altairproperty.com.au/sale/a ct/belconnen/lawson/residential/house/7

792084



Rahul Mehta 0404 895 162









GROUND FLOOR

## ALTAIR









PLANS SHOWN ARE FOR MARKETING PURPOSES ONLY, ALL DIMENSIONS ARE APPROXIMATE AND NOT TO SCALE. THEY ARE SUBJECT TO ERRORS AND INACCURACIES AND NO LIABILITY WILL BE ACCEPTED. INTERESTED PARTIES SHOULD MAKE THEIR OWN ENQUIRI

10 ROUSEABOUT STREET, LAWSON