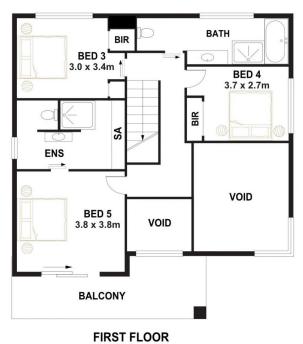

ising a lifestyle of unparalleled sophistication and comfort. With its commanding corner location and awe-inspiring views, it epitomizes luxurious living at its very best.

Boasting a functional and versatile floorplan, it is perfect for families of all sizes. This home creates a lasting first impression when stepping in, the magnificent lounge area's foyer space has a 5.5m high ceiling, complete with expansive windows, a grand chandelier, feature fireplace and large tiles.

One of the property's standout features is its elevated position, which grants mesmerizing, captivating views.

5 🗀 3 🔓 2 🖨

**Building Size**: 360 sqm **Land Size**: 560 sqm

View : https://v

: https://www.altairproperty.com.au/sale/a ct/belconnen/lawson/residential/house/7

792084



Rahul Mehta 0404 895 162









GROUND FLOOR

## ALTAIR









PLANS SHOWN ARE FOR MARKETING PURPOSES ONLY, ALL DIMENSIONS ARE APPROXIMATE AND NOT TO SCALE. THEY ARE SUBJECT TO ERRORS AND INACCURACIES AND NO LIABILITY WILL BE ACCEPTED. INTERESTED PARTIES SHOULD MAKE THEIR OWN ENQUIRI

10 ROUSEABOUT STREET, LAWSON