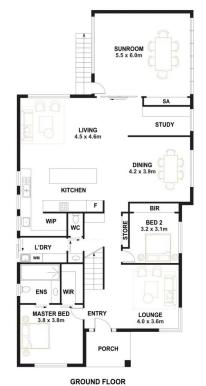

Boasting a functional and versatile floorplan, it is perfect for families of all sizes. This home creates a lasting first impression when stepping in, the magnificent lounge area's foyer space has a 5.5m high ceiling, complete with expansive windows, a grand chandelier, feature fireplace and large tiles.

One of the property's standout features is its elevated position, which grants mesmerizing, captivating views.

5 🗀 3 🔓 2 🖨

**Building Size**: 360 sqm **Land Size**: 560 sqm

View : https://v

: https://www.altairproperty.com.au/sale/a ct/belconnen/lawson/residential/house/7

792084

Rahul Mehta 0404 895 162

GROUND FLOOR