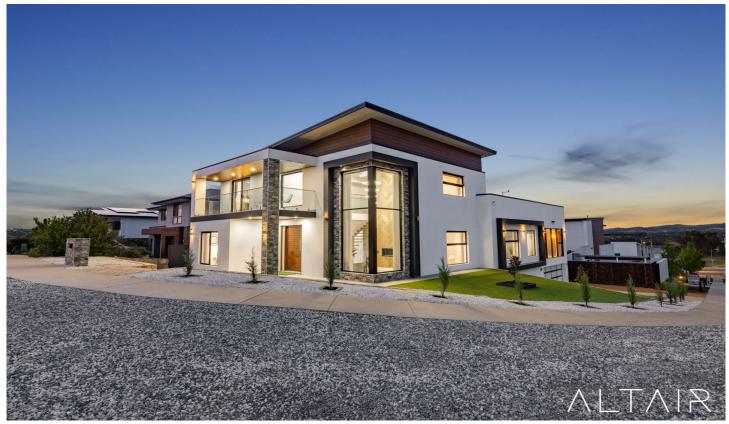

## 10 Rouseabout Street Lawson ACT

Discover the epitome of luxury living in Belconnen, where an architecturally designed masterpiece awaits at 10 Rouseabout Street, Lawson. This remarkable residence boasts five bedrooms and three bathrooms, promising a lifestyle of unparalleled sophistication and comfort. With its commanding corner location and awe-inspiring views, it epitomizes luxurious living at its very best.

Boasting a functional and versatile floorplan, it is perfect for families of all sizes. This home creates a lasting first impression when stepping in, the magnificent lounge area's foyer space has a 5.5m high ceiling, complete with expansive windows, a grand chandelier, feature fireplace and large tiles.

One of the property's standout features is its elevated position, which grants mesmerizing, captivating views.

5 🗀 3 🔓 2 🖨

**Building Size**: 360 sqm **Land Size**: 560 sqm

View : https://v

: https://www.altairproperty.com.au/sale/a ct/belconnen/lawson/residential/house/7