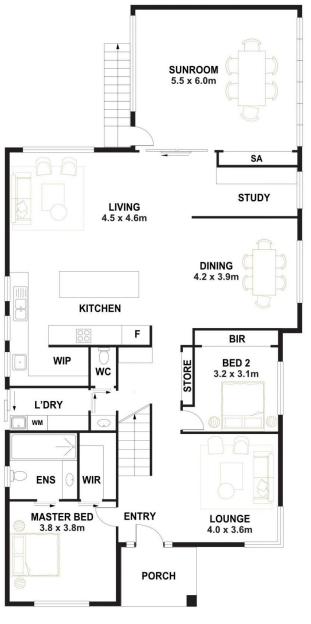

Boasting a functional and versatile floorplan, it is perfect for families of all sizes. This home creates a lasting first impression when stepping in, the magnificent lounge area's foyer space has a 5.5m high ceiling, complete with expansive windows, a grand chandelier, feature fireplace and large tiles.

792084

Rahul Mehta 0404 895 162

GROUND FLOOR