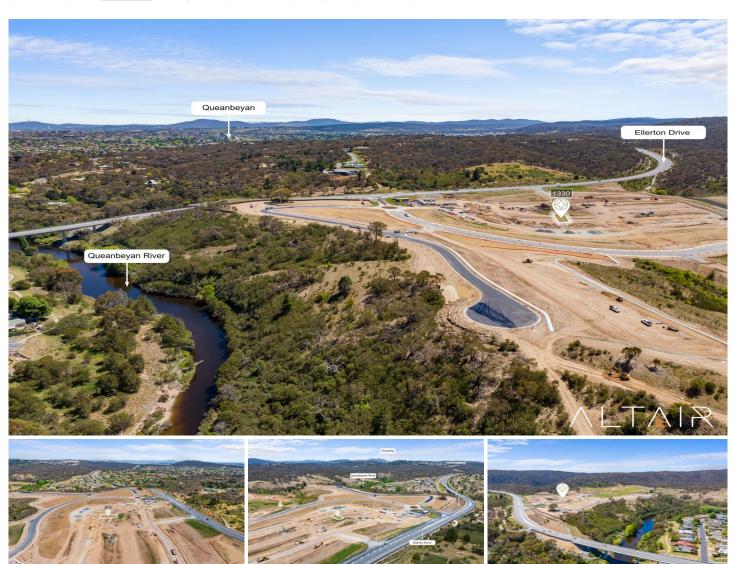

## Lot 1330 - Jumping Creek, Nsw 2620 Greenleigh NSW

Lot 1330 is a generous 694m2 block of land with an impressive 17.8m wide frontage. Nestled in the heart of the thriving Jumping Creek development, this pristine parcel of land offers a perfect canvas to build your dream home.

This suburb is nestled in a valley surrounded by natural landscape where you can create a home that's perfect for you. Offering breathtaking views, nearby creek lines, cascades & nature trails weaving through the valley connecting to the local Queanbeyan River. Enjoy the peace of country living with the convenience of a city lifestyle.

The central location is a major advantage. With the recently completed Ellerton drive extension, It's just a short 15-minute drive to Canberra, and even closer to

Type : Land Land Size : 694 sqm

**View**: https://www.altairproperty.com.au/sale/nsw/