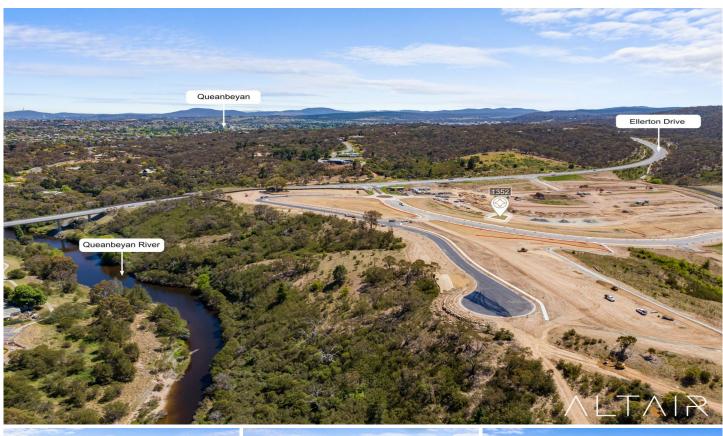

## Lot 1350 - Jumping Creek, Nsw 2620 Greenleigh NSW

Lot 1350 is an enormous 790m2 block of land with an ideal north-facing frontage. Nestled in the heart of the thriving Jumping Creek development, this pristine parcel of land offers a perfect canvas to build your dream home.

This suburb is nestled in a valley surrounded by natural landscape where you can create a home that's perfect for you. Offering breathtaking views, nearby creek lines, cascades & nature trails weaving through the valley connecting to the local Queanbeyan River. Enjoy the peace of country living with the convenience of a city lifestyle.

The central location is a major advantage. With the recently completed Ellerton drive extension, It's just a short 15-minute drive to Canberra, and even closer to

Type : Land
Price : \$575,000
Land Size : 790 sqm
View : https://www