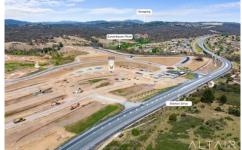

## Lot 1350 - Jumping Creek, Nsw 2620 Greenleigh NSW

Lot 1350 is an enormous 790m2 block of land with an ideal north-facing frontage. Nestled in the heart of the thriving Jumping Creek development, this pristine parcel of land offers a perfect canvas to build your dream home.

This suburb is nestled in a valley surrounded by natural landscape where you can create a home that's perfect for you. Offering breathtaking views, nearby creek lines, cascades & nature trails weaving through the valley connecting to the local Queanbeyan River. Enjoy the peace of country living with the convenience of a city lifestyle.

The central location is a major advantage. With the recently completed Ellerton drive extension, It's just a short 15-minute drive to Canberra, and even closer to

Type : Land
Price : \$575,000
Land Size : 790 sqm
View : https://www