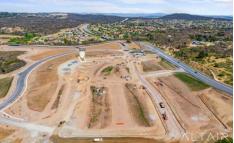

## Lot 1350 - Jumping Creek, Nsw 2620 Greenleigh NSW

Lot 1350 is an enormous 790m2 block of land with an ideal north-facing frontage. Nestled in the heart of the thriving Jumping Creek development, this pristine parcel of land offers a perfect canvas to build your dream home.

This suburb is nestled in a valley surrounded by natural landscape where you can create a home that's perfect for you. Offering breathtaking views, nearby creek lines, cascades & nature trails weaving through the valley connecting to the local Queanbeyan River. Enjoy the peace of country living with the convenience of a city lifestyle.

The central location is a major advantage. With the recently completed Ellerton drive extension, It's just a short 15-minute drive to Canberra, and even closer to

Type : Land
Price : \$575,000
Land Size : 790 sqm
View : https://www