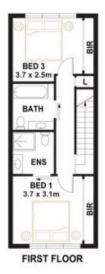

Internally, the layout has been well designed spanning over 151m2 under-roof line, making sure there is plenty of space to spread out and relax in comfort. The modern kitchen is well catered, and offers plenty of bench space, & stainless-steel appliances making sure all those homemade meals are cooked to perfection. Storage will never be an issue with drawers under benchtops, overhead cupboards & additional built-in pantry space perfect for all

**GROUND FLOOR** 

PLANE SHOWN AND FOR MARKETTRIS PROPOSED ONLY, ALL DRINGSONS AND APPROXIMATE AND WOLT THE CASE SHAULT FOR THE SH

4 ANCHER STREET, TAYLOR