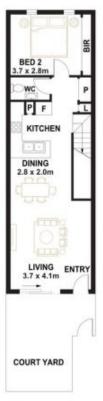

Internally, the layout has been well designed spanning over 151m2 under-roof line, making sure there is plenty of space to spread out and relax in comfort. The modern kitchen is well catered, and offers plenty of bench space, & stainless-steel appliances making sure all those homemade meals are cooked to perfection. Storage will never be an issue with drawers under benchtops, overhead cupboards & additional built-in pantry space perfect for all

**GROUND FLOOR** 

PLANE SHOWN AND FOR MARKETTRIS PROPOSED ONLY, ALL DRINGSONS AND APPROXIMATE AND WOLT THE CASE SHAULT FOR THE SH

4 ANCHER STREET, TAYLOR