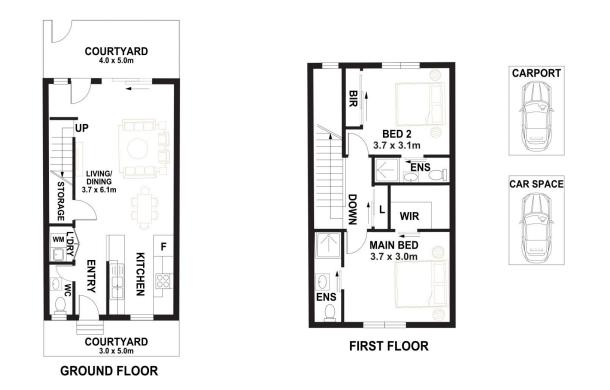

The home is thoughtfully designed to emphasize open-plan living, creating a spacious feel with 96m2 of living space while maintaining versatility in the living areas. Ample natural light fills the entire home, with sizable windows on both sides, ensuring a comfortable living environment.

## 2 🛤 2 🚔 2 🚔

Type Building Size : 96 sqm

View

- : Townhouse
- - : https://www.altairproperty.com.au/sale/a ct/gungahlin/jacka/residential/townhouse /7818296

**Rahul Mehta** 0404 895 162

**Arjun Choudhary** 0404 895 162

# ALTAIR

AND INACCURACIES AND NO LIABILITY WILL BE ACCE

18/11 STARCEVICH CRESCENT, JACKA

ES ONLY, ALL DIMENSIONS ARE APPROXIMATE AND NOT TO SCALE

PLANS SHOWN ARE FOR MAI