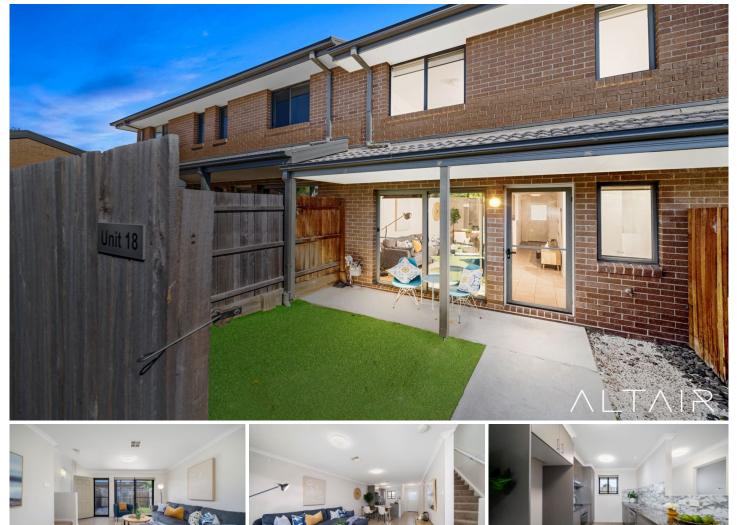

#### 18/11 Starcevich Crescent Jacka ACT

This north facing property presents an excellent opportunity for those looking to enter the market in this highly desirable area of Jacka. The well-lit interiors and contemporary design are complemented by its distinctive location close to Amaroo shops, Amaroo school, Gungahlin Marketplace, & numerous walking paths that wind through the neighbourhood, offering a convenient lifestyle close to nature.

The home is thoughtfully designed to emphasize open-plan living, creating a spacious feel with 96m2 of living space while maintaining versatility in the living areas. Ample natural light fills the entire home, with sizable windows on both sides, ensuring a comfortable living environment.