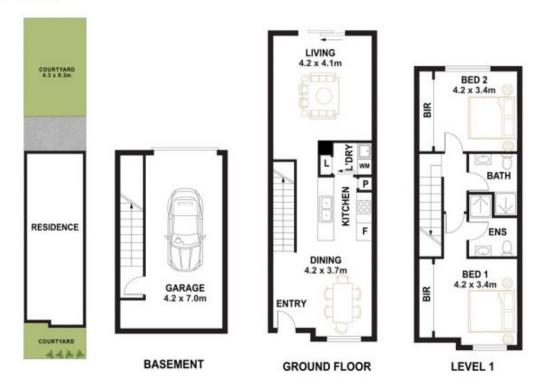

Designed with careful consideration for open plan living, the home has a genuine sense of spaciousness while maintaining versatility in its living areas. Downstairs, the separate living & dining areas are on either side of the kitchen with direct access to the front & rear courtyards perfect for entertaining or relaxing in comfort. Abundant natural light can be enjoyed through the entire residence, facilitated by large windows on both sides, the eastern & western aspects create an inviting and comfortable living

2 🗀 2 🔓 1 🖨

Building Size : 90.5 sqm

View : https://www.altairproperty.com.au/sale/a

ct/belconnen/bruce/residential/townhous

e/7826752

Rahul Mehta 0404 895 162

Arjun Choudhary 0404 895 162

PLANE SHOWN AND FOR MARKETHIN PROPOSED GALT, ALL DRESIDENCE AND AND APPROXIMATE AND NOT TO SCHLE. THEY ARE SUBJECT TO EXCOUNT HOUSE AND HAZURACES AND NO LINELTY WILL BE ACCOPTED, INTERESTED PRATES SHOULD KNOW ENGINEER.

5/9 THYNNE STREET, BRUCE