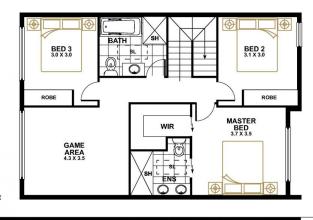

The layout is versatile, making it perfect for a range of buyers. The 2 main bedrooms both boast a large ensuite, a walk-in robe and is segregated for added privacy. The other 2 bedrooms are complete with expansive built-in robes & are serviced by a sumptuous main bathroom

Arjun Choudhary 0404 895 162

FIRST FLOOR

GROUND FLOOR

PLAN SHOWN ARE FOR MARKETING PURPOSES ONLY, ALL DIMENSIONS ARE APPROXIMATE AND NOT TO SCALE, THEY ARE SUBJECT TO ERRORS AND INACCURACIES AND NO LIABILITY WILL BE ACCEPTED. INTERESTED PARTIES SHOULD MAKE THEIR OWN ENQUIRIES