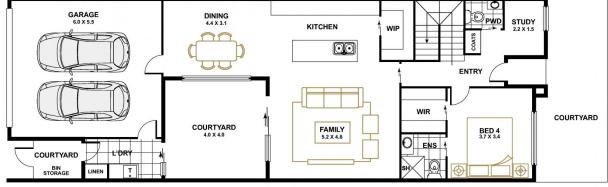

The layout is versatile, making it perfect for a range of buyers. The 2 main bedrooms both boast a large ensuite, a walk-in robe and is segregated for added privacy. The other 2 bedrooms are complete with expansive built-in robes & are serviced by a sumptuous main bathroom

Arjun Choudhary 0404 895 162

FIRST FLOOR

GROUND FLOOR

PLAN SHOWN ARE FOR MARKETING PURPOSES ONLY, ALL DIMENSIONS ARE APPROXIMATE AND NOT TO SCALE, THEY ARE SUBJECT TO ERRORS AND INACCURACIES AND NO LIABILITY WILL BE ACCEPTED. INTERESTED PARTIES SHOULD MAKE THEIR OWN ENQUIRIES