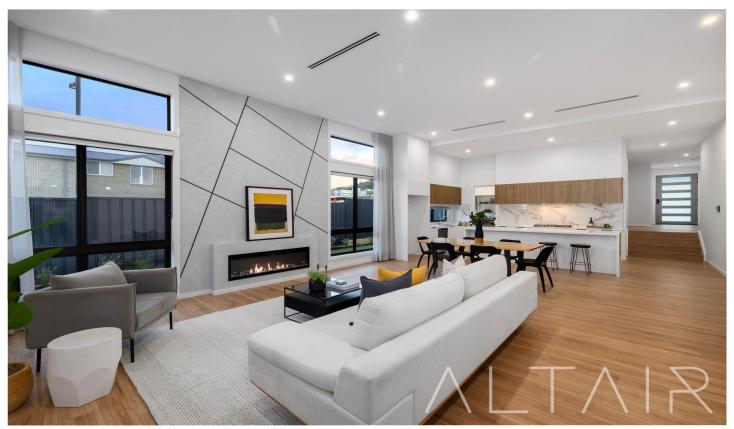

## **60 Vahland Street Taylor ACT**

Located opposite nature reserve, 60 Vahland Street offers a unique opportunity to own a contemporary residence in the sought after suburb of Taylor. This architectural gem features a striking façade complemented by expansive windows that provide breathtaking views of the serene reserve opposite, perfectly blending the beauty of nature with modern luxury.

Built by a multiple award winning builder and situated on a 482m² block, this 260m² residence has been meticulously designed to maximize its prime position, creating an exclusive haven in this highly sought-after pocket of Taylor.

Upon entering, the impressive 3.6-metre ceilings immediately showcase the abundant space. The interior flows seamlessly, revealing the separate living zones, four spacious bedrooms, and feature finishes. Premium stone