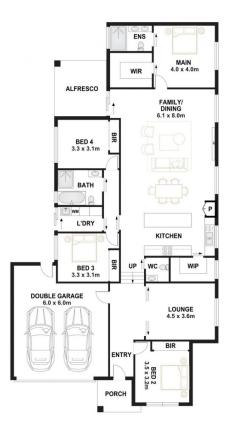

Built by a multiple award winning builder and situated on a 482m² block, this 260m² residence has been meticulously designed to maximize its prime position, creating an exclusive haven in this highly sought-after pocket of Taylor.

Upon entering, the impressive 3.6-metre ceilings immediately showcase the abundant space. The interior flows seamlessly, revealing the separate living zones, four spacious bedrooms, and feature finishes. Premium stone

## ALTAIR

PLANS SHOWN ARE FOR MARKETING PURPOSES ONLY, ALL DIMENSIONS ARE APPROXIMATE AND NOT TO SCALE. THEY ARE SUBJECT TO ERRORS AND INACCURACIES AND NO LIABILITY WILL BE ACCEPTED. INTERESTED PARTIES SHOULD MAKE THEIR OWN ENQUIRIES.