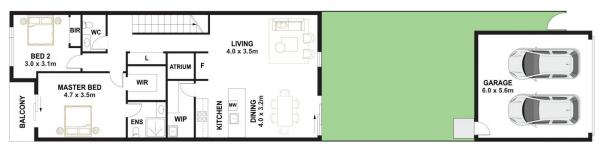

## 19 Malcolm Cole Terrace Whitlam ACT

\*Construction is underway - completion expected in Q1 of 2025\*

This stunning separate title home in Whitlam offers an incredible opportunity to own a luxurious home with breathtaking views of the Brindabella Ranges and the Black Mountain without being a part of a strata complex. Only a 5% deposit required on exchange until settlement in 2025.

Boasting 4 bedrooms, 3 bathrooms and multiple living areas, the design is to provide plenty of space for everyone. Upstairs, the gourmet kitchen, living and dining areas seamlessly connect to the outdoor garden, providing the perfect space for entertaining guests or simply relaxing in peace. The master suite is segregated for added privacy with an expansive walk-in robe and a private balcony

## ALTAIR

GROUND FLOOR

FIRST FLOOR