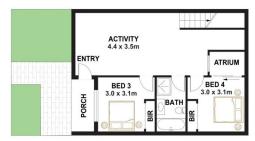

Boasting 4 bedrooms, 3 bathrooms and multiple living areas, the design is to provide plenty of space for everyone. Upstairs, the gourmet kitchen, living and dining areas seamlessly connect to the outdoor garden, providing the perfect space for entertaining guests or simply relaxing in peace. The master suite is segregated for added privacy with an expansive walk-in robe and a private balcony

## ALTAIR

GROUND FLOOR

FIRST FLOOR