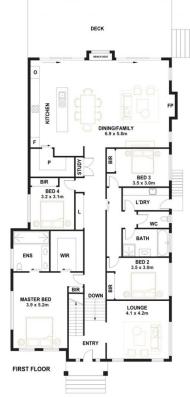

## 7 Kinalung Place Giralang ACT

Welcome to 7 Kinalung Place, Giralang, where this stunning family home awaits its new owner. Custom-built just six years ago by a trusted local builder for his own family, this residence exudes quality and thoughtful design. Situated on a spacious 822m2 block in a quiet cul-de-sac, the property offers an ideal blend of privacy and convenience. The flexible floor plan features four generously sized bedrooms plus a separate studio on the lower level, complete with its own kitchen and bathroom-a perfect space for guests, a home office, man-cave, or a teenage retreat.