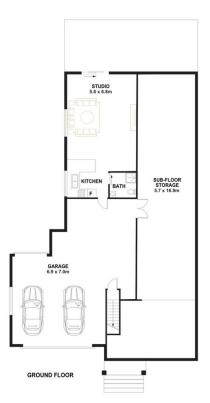

## 7 Kinalung Place Giralang ACT

Welcome to 7 Kinalung Place, Giralang, where this stunning family home awaits its new owner. Custom-built just six years ago by a trusted local builder for his own family, this residence exudes quality and thoughtful design. Situated on a spacious 822m2 block in a quiet cul-de-sac, the property offers an ideal blend of privacy and convenience. The flexible floor plan features four generously sized bedrooms plus a separate studio on the lower level, complete with its own kitchen and bathroom-a perfect space for guests, a home office, man-cave, or a teenage retreat.