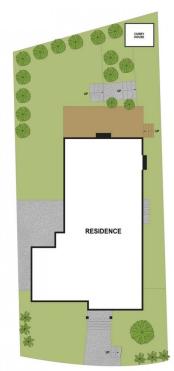

## 7 Kinalung Place Giralang ACT

Welcome to 7 Kinalung Place, Giralang, where this stunning family home awaits its new owner. Custom-built just six years ago by a trusted local builder for his own family, this residence exudes quality and thoughtful design. Situated on a spacious 822m2 block in a quiet cul-de-sac, the property offers an ideal blend of privacy and convenience. The flexible floor plan features four generously sized bedrooms plus a separate studio on the lower level, complete with its own kitchen and bathroom-a perfect space for guests, a home office, man-cave, or a teenage retreat.