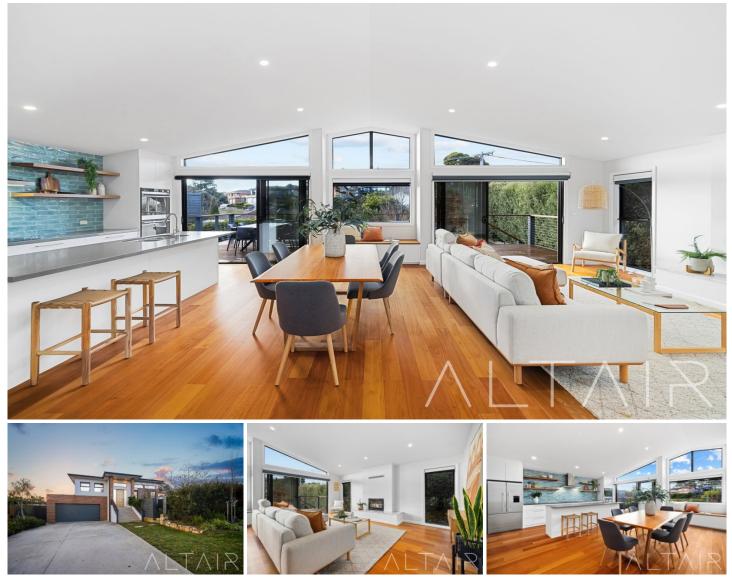

## 7 Kinalung Place Giralang ACT

Welcome to 7 Kinalung Place, Giralang, where this stunning family home awaits its new owner. Custom-built just six years ago by a trusted local builder for his own family, this residence exudes quality and thoughtful design. Situated on a spacious 822m2 block in a quiet cul-de-sac, the property offers an ideal blend of privacy and convenience. The flexible floor plan features four generously sized bedrooms plus a separate studio on the lower level, complete with its own kitchen and bathroom-a perfect space for guests, a home office, man-cave, or a teenage retreat.

Step inside to find light-filled living areas with high ceilings and a functional split-level layout that enhances the sense of space and openness. The gourmet kitchen is well equipped, boasting 40mm stone benchtops, Fisher & Paykel appliances including double ovens and a 900mm