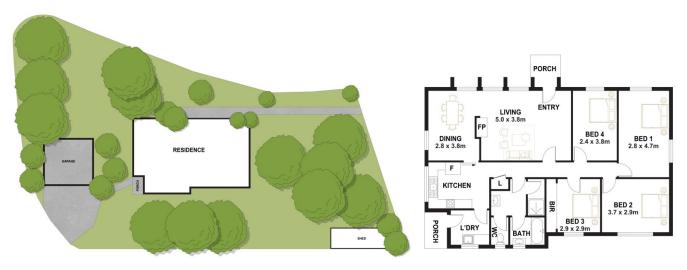

With DA approved plans in place for three free-standing homes, including two single-level 3-bedroom residences and a striking two-storey 4-bedroom home, all complete with double lockup garages.

## ALTAIR

Land Size 1143m<sup>2</sup>

1 MELIA PLACE, RIVETT

PLANS