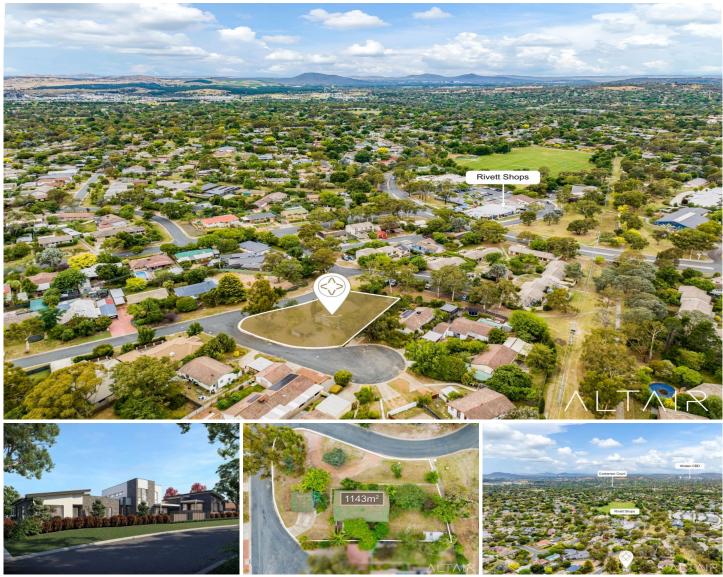

#### **1 Melia Place Rivett ACT**

Is this the perfect canvas for your next boutique development project? This prime development site is ideally positioned in a convenient, well-established suburb in the popular Weston Creek region.

An expansive 1143m2 parcel of land with RZ2 zoning, and boasting street frontage on two sides, this property offers a golden opportunity for developers or builders seeking a standout project ready to start.

With DA approved plans in place for three free-standing homes, including two single-level 3-bedroom residences and a striking two-storey 4-bedroom home, all complete with double lockup garages.

### 4 🛤 1 🏪 2 🚘

| I | y | р | е |           | : | H | lc | us | е |  |
|---|---|---|---|-----------|---|---|----|----|---|--|
|   | _ |   |   | <b>O'</b> |   |   |    | 40 | - |  |

Land Size : 1143 sqm View : https://www.