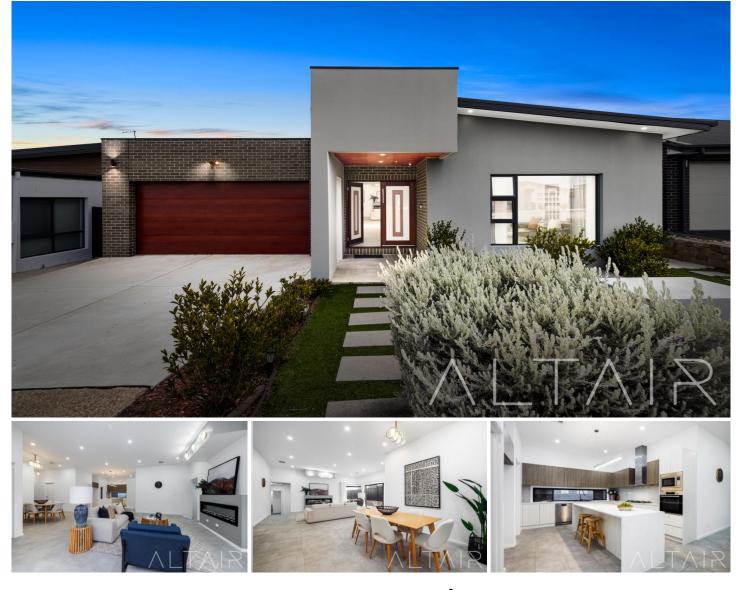

## 9 Butterworth Street Taylor ACT

This expansive 5-bedroom family home is meticulously designed with multiple living areas and luxurious finishes. Set on a generous 450m<sup>2</sup> block, this property offers 277m<sup>2</sup> under the roof, providing ample space for families of all sizes. Nestled within walking distance of nature reserves, playgrounds, and schools, and featuring picturesque walking trails throughout the neighborhood, this home provides a tranquil lifestyle away from the city's hustle and bustle.

The home's sophisticated design is immediately apparent from its striking street presence, featuring a skillion roof, a blend of render and bricks. The landscaped frontage leads to a welcoming entrance portico, leaving a lasting first impression.

Inside, light-filled interiors are enhanced by tiled floors and

4 🛤 3 🚔 2 😭

| Price         |
|---------------|
| Building Size |
| Land Size     |
| View          |

- :\$1,170,000
- e: 277 sqm : 450 sqm
- : 450 50
  - : https://www.altairproperty.com.au/sale/a