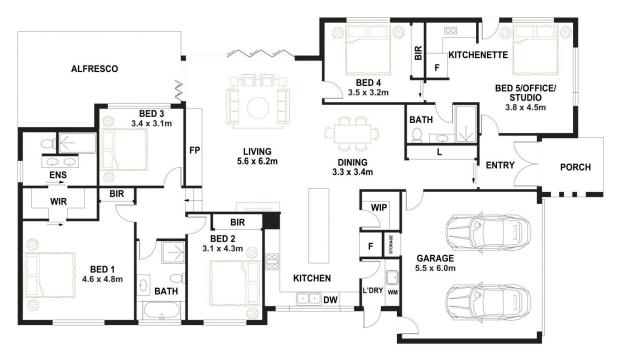

## 9 Butterworth Street Taylor ACT

This expansive 5-bedroom family home is meticulously designed with multiple living areas and luxurious finishes. Set on a generous 450m<sup>2</sup> block, this property offers 277m<sup>2</sup> under the roof, providing ample space for families of all sizes. Nestled within walking distance of nature reserves, playgrounds, and schools, and featuring picturesque walking trails throughout the neighborhood, this home provides a tranquil lifestyle away from the city's hustle and bustle.

Inside, light-filled interiors are enhanced by tiled floors and

4 🛤 3 🚔 2 😭

| Price         |
|---------------|
| Building Size |
| Land Size     |
| View          |

- :\$1,170,000
- e: 277 sqm : 450 sqm
- : 450 50
  - : https://www.altairproperty.com.au/sale/a