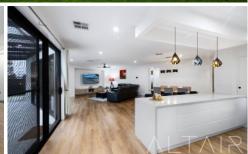

The home's impressive wide frontage, rendered facade, beautiful corner windows, and double-wide entry door create a lasting first impression. Inside, the light-filled interiors are enhanced by rich timber floors and high ceilings, providing a sense of comfort and luxury. With a staggering 210m² of living space, you are spoiled with various living areas to relax in comfort or entertain in style