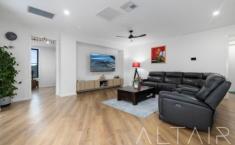

The home's impressive wide frontage, rendered facade, beautiful corner windows, and double-wide entry door create a lasting first impression. Inside, the light-filled interiors are enhanced by rich timber floors and high ceilings, providing a sense of comfort and luxury. With a staggering 210m² of living space, you are spoiled with various living areas to relax in comfort or entertain in style