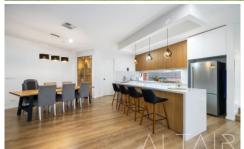

The home's impressive wide frontage, rendered facade, beautiful corner windows, and double-wide entry door create a lasting first impression. Inside, the light-filled interiors are enhanced by rich timber floors and high ceilings, providing a sense of comfort and luxury. With a staggering 210m² of living space, you are spoiled with various living areas to relax in comfort or entertain in style