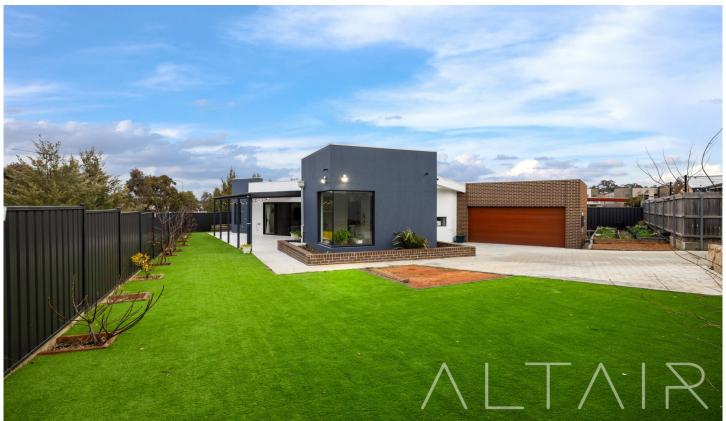

## 44 Dargin Crescent Moncrieff ACT

Experience the pinnacle of family living in this luxurious 4-bedroom home, designed with multiple living areas, a large entertainer's pergola, an elevated covered deck, and a spacious yard. Situated on a generous 765m² block that backs onto a reserve, this property offers ample space, privacy, and serene views. With 275m² of built area, this home ensures plenty of room for everyone. Combining space, location, and views, feature joinery, and splendid inclusions, this home is truly a unique offering.

The home's impressive wide frontage, rendered facade, beautiful corner windows, and double-wide entry door create a lasting first impression. Inside, the light-filled interiors are enhanced by rich timber floors and high ceilings, providing a sense of comfort and luxury. With a staggering 210m² of living space, you are spoiled with various living areas to relax in comfort or entertain in style