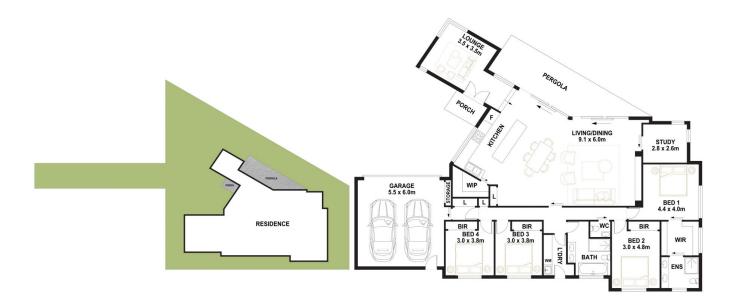

## 44 Dargin Crescent Moncrieff ACT

Experience the pinnacle of family living in this luxurious 4-bedroom home, designed with multiple living areas, a large entertainer's pergola, an elevated covered deck, and a spacious yard. Situated on a generous 765m² block that backs onto a reserve, this property offers ample space, privacy, and serene views. With 275m² of built area, this home ensures plenty of room for everyone. Combining space, location, and views, feature joinery, and splendid inclusions, this home is truly a unique offering.

The home's impressive wide frontage, rendered facade, beautiful corner windows, and double-wide entry door create a lasting first impression. Inside, the light-filled interiors are enhanced by rich timber floors and high ceilings, providing a sense of comfort and luxury. With a staggering 210m² of living space, you are spoiled with various living areas to relax in comfort or entertain in style