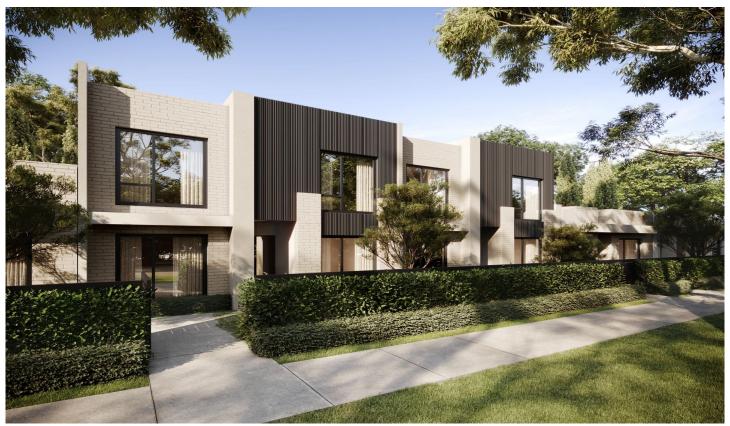

## 28 Hartshorn Crescent Denman Prospect ACT

Discover the perfect blend of luxury and freedom with this exquisite 4-bedroom home in the coveted Denman Prospect. Positioned near parklands, a serene pond, and an array of walking paths, this home offers daily access to natural beauty and outdoor activities.

Designed to cater to a variety of buyers, the home features 2 main bedrooms, each with a spacious ensuite, walk-in robe, and added privacy. The additional 2 bedrooms come with expansive built-in robes and are serviced by a lavish main bathroom with a bathtub, ensuring ample space for everyone.

The heart of the home is a stunning gourmet kitchen, equipped with premium Miele appliances including an induction cooktop, 600mm oven, and a semi-integrated dishwasher. The kitchen also boasts stone benchtops,