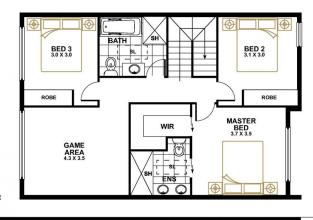

Designed to cater to a variety of buyers, the home features 2 main bedrooms, each with a spacious ensuite, walk-in robe, and added privacy. The additional 2 bedrooms come with expansive built-in robes and are serviced by a lavish main bathroom with a bathtub, ensuring ample space for everyone.

FIRST FLOOR

GROUND FLOOR

PLAN SHOWN ARE FOR MARKETING PURPOSES ONLY, ALL DIMENSIONS ARE APPROXIMATE AND NOT TO SCALE, THEY ARE SUBJECT TO ERRORS AND INACCURACIES AND NO LIABILITY WILL BE ACCEPTED. INTERESTED PARTIES SHOULD MAKE THEIR OWN ENQUIRIES