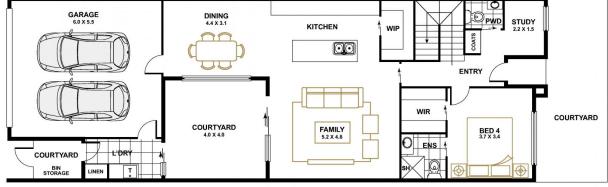

The heart of the home is a stunning gourmet kitchen, equipped with premium Miele appliances including an induction cooktop, 600mm oven, and a semi-integrated dishwasher. The kitchen also boasts stone benchtops,

FIRST FLOOR

GROUND FLOOR

PLAN SHOWN ARE FOR MARKETING PURPOSES ONLY, ALL DIMENSIONS ARE APPROXIMATE AND NOT TO SCALE, THEY ARE SUBJECT TO ERRORS AND INACCURACIES AND NO LIABILITY WILL BE ACCEPTED. INTERESTED PARTIES SHOULD MAKE THEIR OWN ENQUIRIES