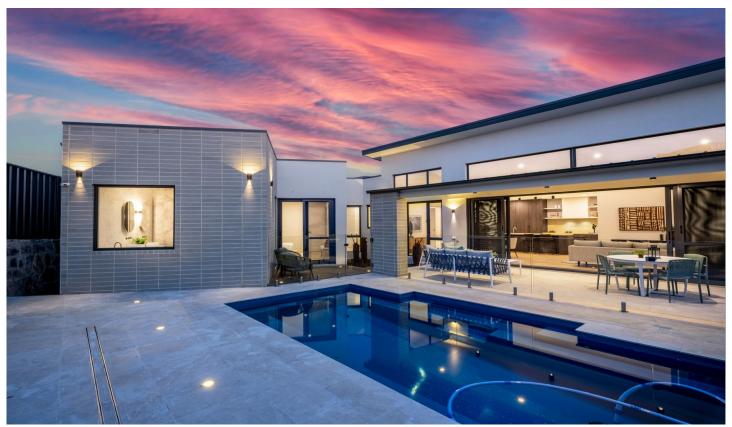

## 18 Arkwookerum Street Whitlam ACT

Welcome to this brand new, architecturally designed 4-bedroom home, perfectly crafted for family living and entertaining. Set on a spacious 731m2 block, this luxurious residence offers 322m2 of built area, ensuring ample room for everyone. Located just moments from the future Whitlam school and shops, and a short drive from Belconnen and City centres, this home combines opulence with convenience.

As you approach the property, the striking wide frontage is framed by magnificent stackbond bricks, timber cladding, brick render, and large windows. A feature panel lift door and meticulously landscaped gardens lead to a welcoming entrance portico, creating a lasting first impression.