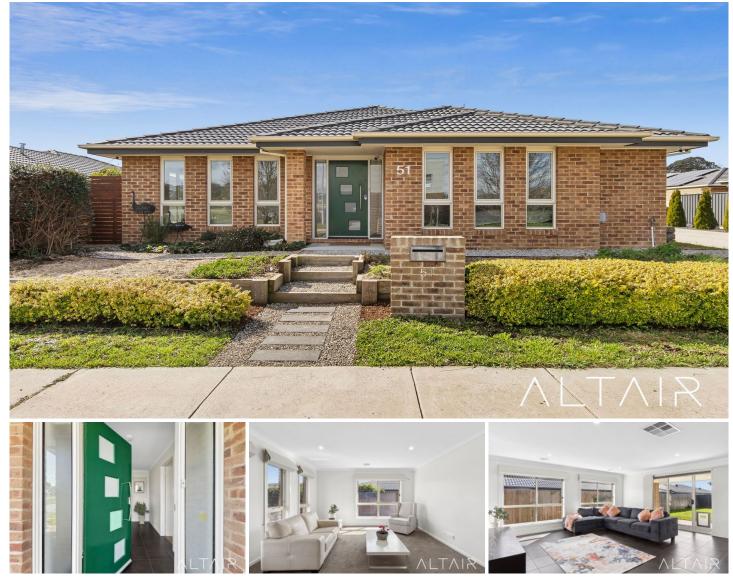

## **51 Dorrie Crescent Moncrieff ACT**

PLEASE NOTE: This property is going to auction on 14/9/2024 at 2:00pm (on site) if not sold prior.

Welcome to 51 Dorrie Crescent, Moncrieff, a beautifully designed single-level home that offers an ideal combination of modern comfort and a practical floor plan. Centrally located, this property enjoys convenient access to Horse Park Drive, Casey Market Town and the Gungahlin Town Centre, as well as a number of local schools and parks, making it an ideal choice for families and professionals alike. With no stairs, this home is suitable for buyers of all ages, offering a seamless and practical layout that maximises space.

The home features four generous bedrooms, all with