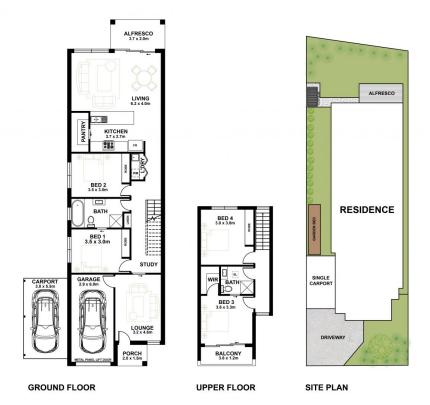

## **4B Longworth Place Holt ACT**

Welcome to a stunning 4-bedroom, free-standing home in the leafy suburb of Holt, where contemporary design meets luxurious comfort. Offering a generous 206m² of built area, enjoy a serene lifestyle with captivating views and ample space for the entire family to unwind.

Nestled on a picturesque, tree-lined street, this home is perfectly positioned with a north-facing rear aspect, ensuring sun-drenched interiors throughout the day. The contemporary décor enhances the light-filled ambiance, creating a warm and inviting atmosphere. Situated within close proximity to reputable schools, local shops, and a network of scenic walking paths, you'll enjoy both convenience and tranquility.

PLANS SHOWN ARE FOR MARKETING PURPOSES ONLY, ALL DIMENSIONS ARE APPROXIMATE AND NOT TO SCALE. THEY ARE SUBJECT TO ERRORS AND INACCURACIES AND NO LIABILITY WILL BE ACCEPTED. INTERESTED PARTIES SHOULD MAKE THEIR OWN ENQUIRIES.