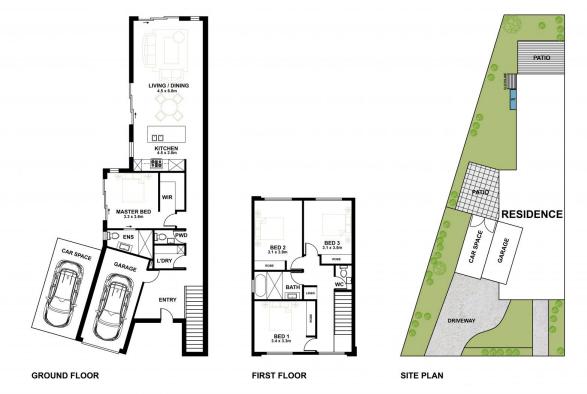

## 4 🕮 2 🟪 2 🚘

Type : House Building Size : 181 sqm

View: https://www.altairproperty.com.au/sale/a

ct/belconnen/higgins/residential/house/8

115998

Andrew Potts 0404 895 162

PLANS SHOWN ARE FOR MARKETING PURPOSES ONLY, ALL DIMENSIONS ARE APPROXIMATE AND NOT TO SCALE. THEY ARE SUBJECT TO ERRORS AND INACCURACIES AND NO LIABILITY WILL BE ACCEPTED. INTERESTED PARTIES SHOULD MAKE THEIR OWN ENQUIRIES.