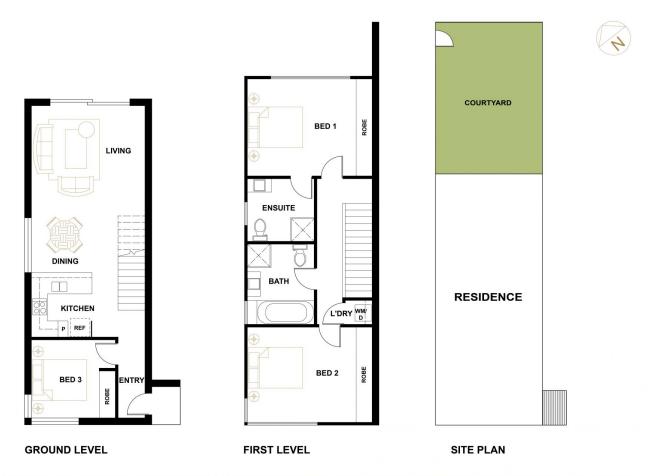

## 3 📭 2 🖺 1 🗬

Type : Townhouse **Price** : \$ 667,000 Building Size: 149 sqm

: https://www.altairproperty.com.au/sale/a ct/weston-creek/coombs/residential/town

house/8123922

Rahul Mehta 0404 895 162

**Arjun Choudhary** 0404 895 162

PLANS SHOWN ARE FOR MARKETING PURPOSES ONLY, ALL DIMENSIONS ARE APPROXIMATE AND NOT TO SCALE. THEY ARE SUBJECT TO ERRORS AND INACCURACIES AND NO LIABILITY WILL BE ACCEPTED. INTERESTED PARTIES SHOULD MAKE THEIR OWN ENQUIRIES.