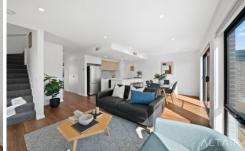

This home is designed with an emphasis on open-plan living, providing a sense of space and versatility throughout. The expansive windows flood the interiors with natural light, creating a warm and inviting atmosphere. The kitchen, equipped with premium Franke appliances & tapware, ample bench space, and storage, is perfect for family meals and entertaining. The adjacent living and dining areas flow seamlessly onto a north-facing deck,