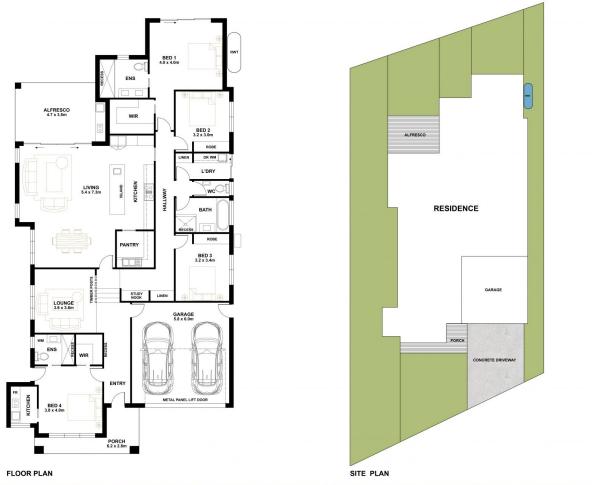

## 7 Kerry Crest Whitlam ACT

Introducing a stunning 4-bedroom family home, perfectly positioned opposite a serene reserve and children's playground. Set on a generous  $638m^2$  block, this architecturally designed home offers  $286m^2$  under the roofline, including multiple living areas, a separate studio, and a large entertainer's alfresco, making it the ideal residence for growing families. Moments away from future shops, schools, and lush reserves, this modern masterpiece blends elegance with functionality, epitomizing luxury living.

The home boasts an impressive wide frontage, featuring large windows, a fully rendered façade, and beautifully landscaped gardens, creating a captivating first impression. The welcoming entrance portico leads you into a light-filled

## 4 🕒 3 🔓 2 🖨

Type : House Price : Auction Building Size : 286 sqm Land Size : 638 sqm

View : https://www.altairproperty.com.au/sale/a ct/molonglo-valleyweston-district/whitla

m/residential/house/8136207

Arjun Choudhary

PLANS SHOWN ARE FOR MARKETING PURPOSES ONLY, ALL DIMENSIONS ARE APPROXIMATE AND NOT TO SCALE. THEY ARE SUBJECT TO ERRORS AND INACCURACIES AND NO LIABILITY WILL BE ACCEPTED. INTERESTED PARTIES SHOULD MAKE THEIR OWN ENQUIRIES.