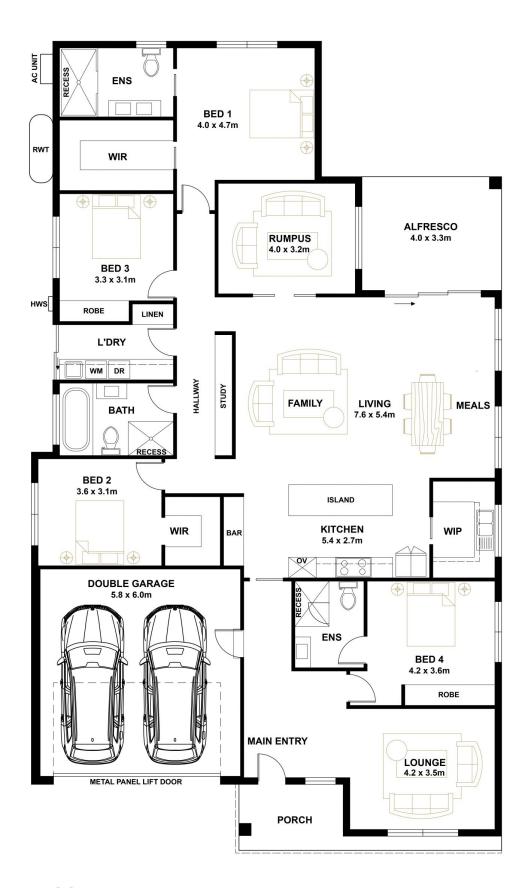

## 7 Ellis Stones Terrace Taylor ACT

Introducing 7 Ellis Stones Terrace, a brand-new custom-designed family home that delivers space, style, and modern comfort in an elevated and peaceful setting. Located on a quiet street surrounded by quality homes, this 4-bedroom, 3-bathroom property offers an expansive 220m² of internal living space, ideal for growing families who value both luxury and practicality. With easy access to Horse Park Drive and just a short walk to local reserves and One Tree Hill Lookout, this home allows you all the benefits of purchasing a brand-new home in a convenient location, without the hassles and delays associated with building yourself.

Step inside the home to be greeted by spacious 2.7m high ceilings and light-filled living spaces which flow and

For full version visit the website

## 4 🕒 3 🔓 2 🖨

Type : House Price : Auction Building Size : 279 sqm Land Size : 540 sqm

View : https://w

: https://www.altairproperty.com.au/sale/a ct/gungahlin/taylor/residential/house/814

5113

Andrew Potts

**FLOOR PLAN**