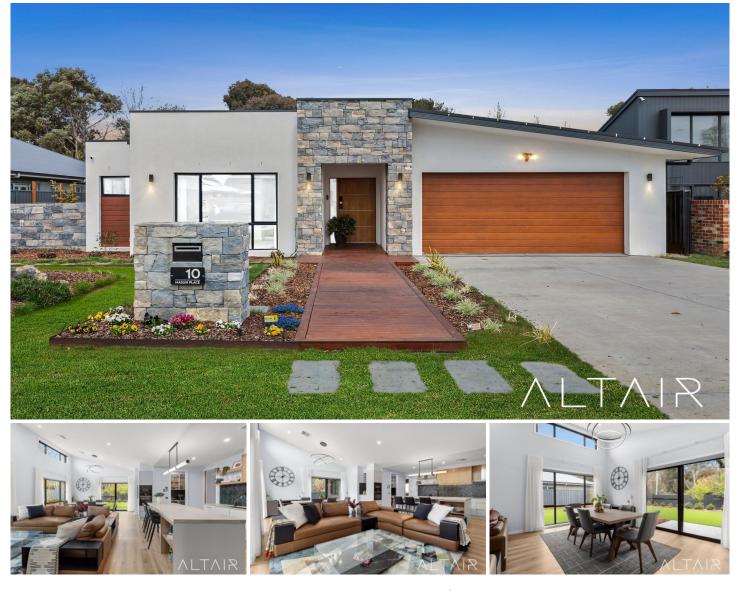

## 10 Maslin Place Bungendore NSW

Positioned in a peaceful double cul-de-sac street on a generous 782m<sup>2</sup> block, this 4-bedroom home epitomizes modern luxury living. With 246m<sup>2</sup> under the roofline and spacious interiors, it offers a perfect blend of style, comfort, and practicality for family life. Located just moments from local shops, schools, lush reserves, and only 20 minutes from Queanbeyan, space, location & convenience combined with high ceilings, feature joinery and splendor inclusions makes this home a truly unique offering.

The wide frontage, complemented by large windows, a feature brick façade, and full rendering, sets a grand tone upon arrival. Landscaped gardens leads to the welcoming portico, offering an impressive first impression that continues throughout the home.