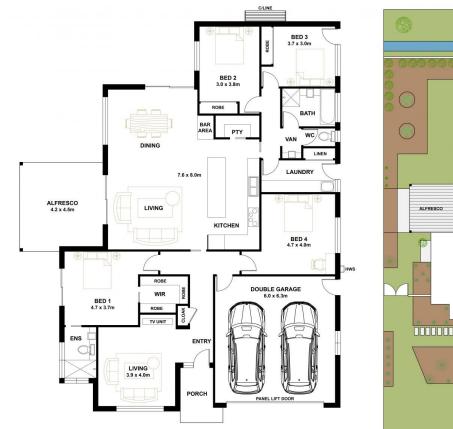

## 4 🛤 2 🚔 2 🚘

: House

: \$1,100,000 - \$1,150,000

: 246 sqm

: 782 sqm

: https://www.altairproperty.com.au/sale/n sw/capital-monaro-snowy/bungendore/r esidential/house/8147959

N

SITE PLAN

N

FLOOR PLAN

PLANS SHOWN ARE FOR MARKETING PURPOSES ONLY, ALL DIMENSIONS ARE APPROXIMATE AND NOT TO SCALE. THEY ARE SUBJECT TO ERRORS AND INACCURACIES AND NO LIABILITY WILL BE ACCEPTED. INTERESTED PARTIES SHOULD MAKE THEIR OWN ENQUIRIES.

FLOOR PLAN