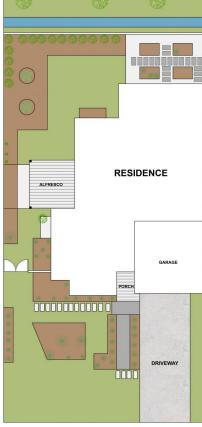

## 4 🛤 2 🚔 2 🚘

: House

: \$1,100,000 - \$1,150,000

: 246 sqm

: 782 sqm

: https://www.altairproperty.com.au/sale/n sw/capital-monaro-snowy/bungendore/r esidential/house/8147959

N

SITE PLAN