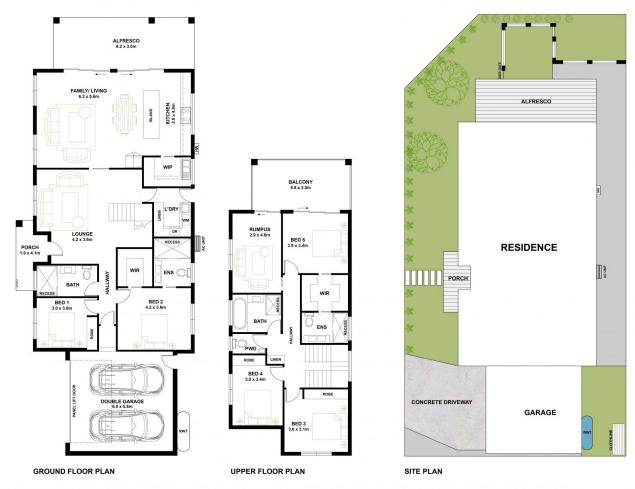

## 5 🕮 4 🟪 2 🖨

Type : House
Price : \$ 1,420,000
Building Size : 338 sqm
Land Size : 437 sqm

View : https://www.altairproperty.com.au/sale/a

ct/gungahlin/taylor/residential/house/814

9405

Rahul Mehta

Arjun Choudhary

PLANS SHOWN ARE FOR MARKETING PURPOSES ONLY, ALL DIMENSIONS ARE APPROXIMATE AND NOT O SCALE. THEY ARE SUBJECT TO ERRORS AND INACCURACIES AND NO LIABILITY WILL BE ACCEPTED. INTERESTED PARTIES SHOULD MAKE THEIR OWN ENQUIRIES