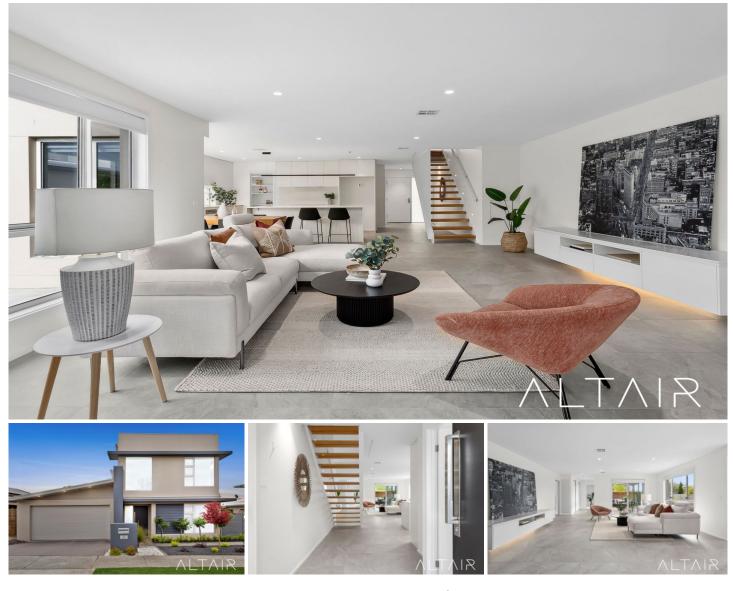

## 72 Narden Street Crace ACT

This spacious and contemporary family home is sure to impress, having been recently extended and completely renovated to the highest standard by award winning builder Classic Constructions. The home combines visually striking features with practicality whilst embracing the blocks Northern aspect. The result is a turn key opportunity for modern family living in the sought after suburb of Crace.

Offering two large living zones, the home provides plenty of space for daily relaxation as well as separation of spaces. The size of the main living zone is impressive, and really does exude a light and airy feeling with a crisp neutral colour palette. The kitchen is exactly what you would expect in a home of this calibre, with oversized breakfast bar, Miele appliances and an abundance of storage. The