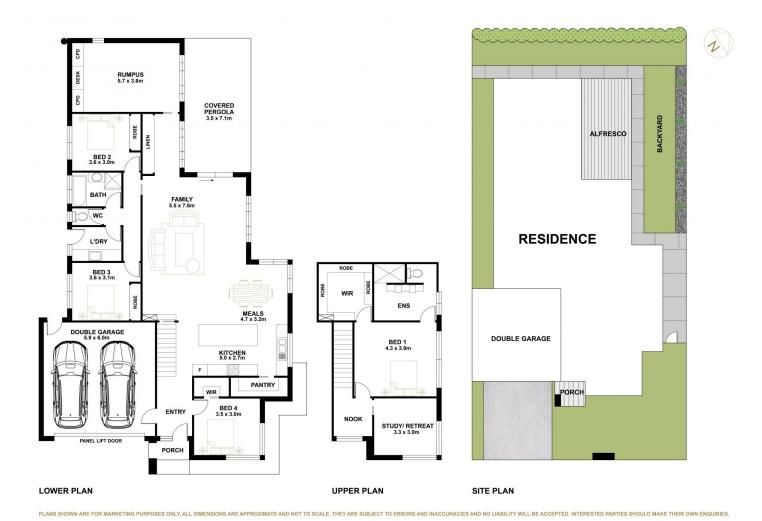

Offering two large living zones, the home provides plenty of space for daily relaxation as well as separation of spaces. The size of the main living zone is impressive, and really does exude a light and airy feeling with a crisp neutral colour palette. The kitchen is exactly what you would expect in a home of this calibre, with oversized breakfast bar, Miele appliances and an abundance of storage. The