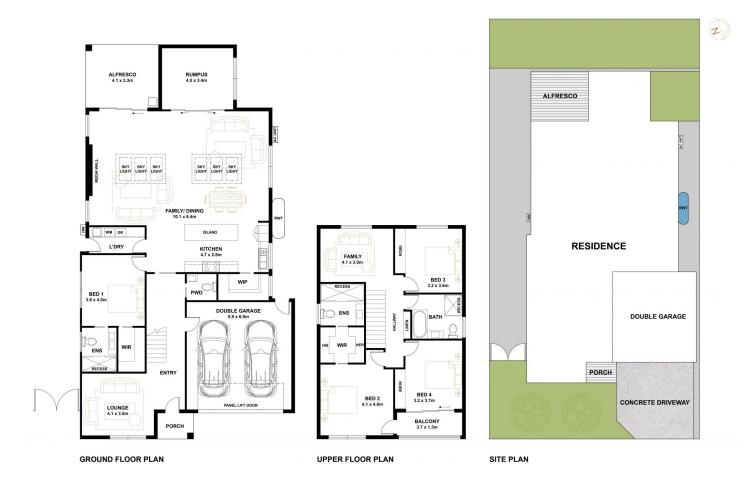

## 4 🛤 3 🏪 2 🛱

| Type<br>Price<br>Building Size<br>Land Size<br>View |   |
|-----------------------------------------------------|---|
| View                                                | ł |

: House : Auction : 332 sqm

: 450 sqm

: https://www.altairproperty.com.au/sale/a ct/gungahlin/taylor/residential/house/815 8875

Rahul Mehta

Arjun Choudhary

PLANS SHOWN ARE FOR MARKETING PURPOSES ONLY, ALL DIMENSIONS ARE APPROXIMATE AND NOT TO SCALE. THEY ARE SUBJECT TO ERRORS AND INACCURACIES AND NO LIABILITY WILL BE ACCEPTED. INTERESTED PARTIES SHOULD MAKE THEIR OWN ENQU