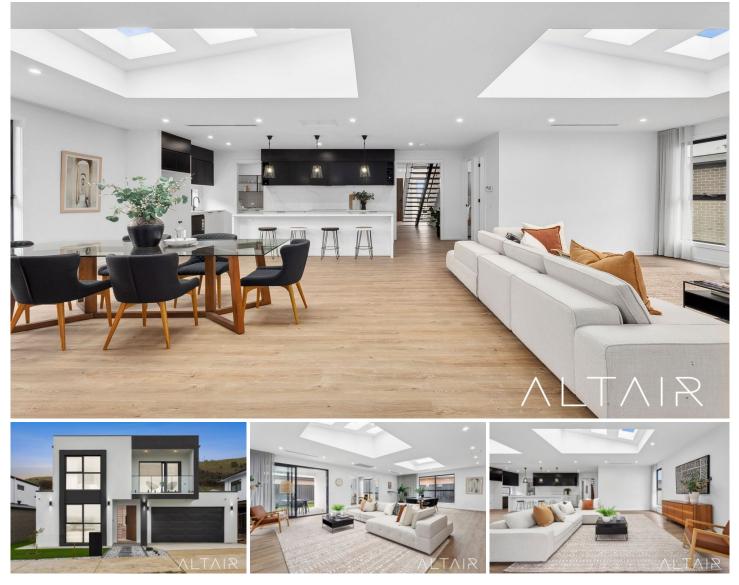

## 119 Robin Boyd Crescent Taylor ACT

Nestled in a prime location opposite a tranquil reserve, this stunning newly completed residence offers a perfect blend of contemporary luxury and architectural sophistication. Spanning an impressive 332m<sup>2</sup>, this light-filled, ultra-spacious home provides an unparalleled lifestyle with picturesque views of the Canberra backdrop. Positioned just minutes from Gungahlin town centre, prestigious schools, and lush green spaces, this architectural masterpiece epitomizes high-end living.

From the moment you arrive, the home's eye-catching facade, a harmonious combination of render and cladding with a parapet roof design, sets the stage for what lies within. A wide frontage, framed by elegant landscaping, leads to a welcoming entrance portico and double garage,