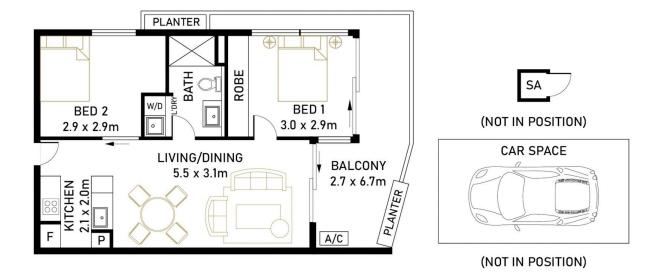

This fantastic apartment is situated on the northeast corner of the building and stands out as the prime choice due to its expansive wrap-around balcony, making it ideal for families with children, pets, or gardening enthusiasts. Additionally, it boasts double-glazed windows, offering improved insulation and noise reduction. Moreover, it includes convenient car accommodation along with storage facilities, smart lock entry, stone bench tops and many more enhancing its practicality and utility.

**ALTAIR** 

PLANS SHOWN ARE FOR MARKETING PURPOSES ONLY, ALL DIMENSIONS ARE APPROXIMATE AND NOT TO SCALE, THEY ARE SUBJECT TO ERRORS AND INACCURACIES AND NO LIABILITY WILL BE ACCEPTED. INTERESTED PARTIES SHOULD MAKE THEIR OWN ENQURIES.

113/39 BRAYBROOKE STREET, BRUCE