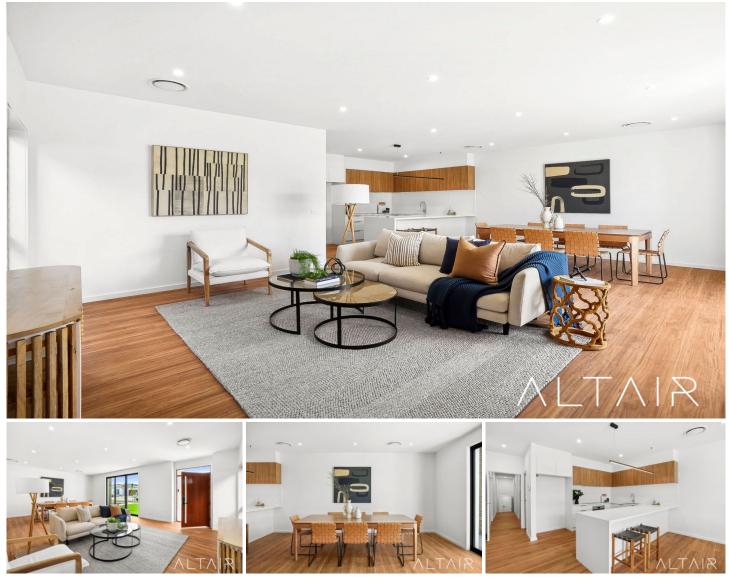

The expansive floorplan is thoughtfully designed, with 163m2 of living space on the ground floor alone. Upon entry, you're welcomed by bright, sun-filled family and meals areas, seamlessly connected to the gourmet kitchen.