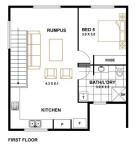

e living areas and premium finishes throughout. Located in a quiet street, the home enjoys a north-facing aspect and is surrounded by nature, with walking paths, future shops, and schools just moments away.

The expansive floorplan is thoughtfully designed, with 163m2 of living space on the ground floor alone. Upon entry, you're welcomed by bright, sun-filled family and meals areas, seamlessly connected to the gourmet kitchen.

## For full version visit the website

https://www.altairproperty.com.au

## 5 🛤 3 🏪 2 🚘

| Type<br>Price     |
|-------------------|
| Building Size     |
| Land Size<br>View |

: House : Auction : 256 sqm

: 300 sqm

: https://www.altairproperty.com.au/sale/a ct/molonglo-valleyweston-district/whitla m/residential/house/8165874



Rahul Mehta



Arjun Choudhary







GROUND FLOOR

55 MAGGIE SCOTT TERR, WHITLAM