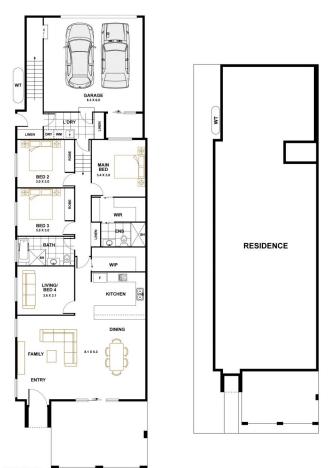

living areas and premium finishes throughout. Located in a quiet street, the home enjoys a north-facing aspect and is surrounded by nature, with walking paths, future shops, and schools just moments away.

The expansive floorplan is thoughtfully designed, with 163m2 of living space on the ground floor alone. Upon entry, you're welcomed by bright, sun-filled family and meals areas, seamlessly connected to the gourmet kitchen.

## For full version visit the website

https://www.altairproperty.com.au

## 5 🛤 3 🏪 2 🚘

| Type<br>Price     |
|-------------------|
| Building Size     |
| Land Size<br>View |

: House : Auction : 256 sqm

: 300 sqm

: https://www.altairproperty.com.au/sale/a ct/molonglo-valleyweston-district/whitla m/residential/house/8165874



Rahul Mehta



Arjun Choudhary







GROUND FLOOR

55 MAGGIE SCOTT TERR, WHITLAM