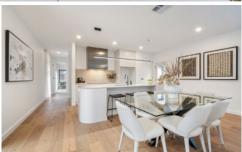

The spacious open-plan living areas are north-facing, filled with natural light through large double-glazed windows, and designed for modern family living without the maintenance. The designer kitchen, complete with premium stone surfaces and a stunning curved island bench, overlooks the living spaces, making it ideal for casual dining and entertaining.