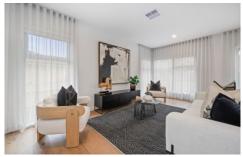

The spacious open-plan living areas are north-facing, filled with natural light through large double-glazed windows, and designed for modern family living without the maintenance. The designer kitchen, complete with premium stone surfaces and a stunning curved island bench, overlooks the living spaces, making it ideal for casual dining and entertaining.