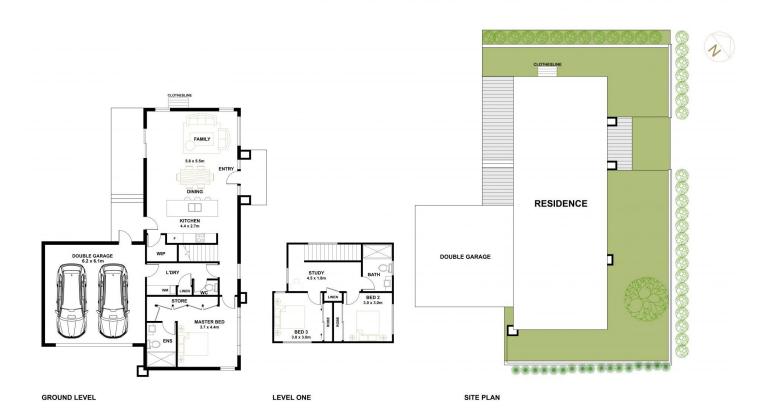

Offering the main bedroom downstairs with a generous

For full version visit the website

## 3 😕 2 🔓 2 🖨

Type : Townhouse
Price : \$1,175,000+
Building Size : 174 sqm

iew : https://www.altairproperty.com.au/sale/a

ct/woden-valley/mawson/residential/tow

nhouse/8167613

Andrew Potts 0404 895 162

PLANS SHOWN ARE FOR MARKETING PURPOSES ONLY, ALL DIMENSIONS ARE APPROXIMATE AND NOT TO SCALE. THEY ARE SUBJECT TO ERRORS AND INACCURACIES AND NO LIABILITY WILL BE ACCEPTED. INTERESTED PARTIES SHOULD MAKE THEIR OWN ENQUIRIES.