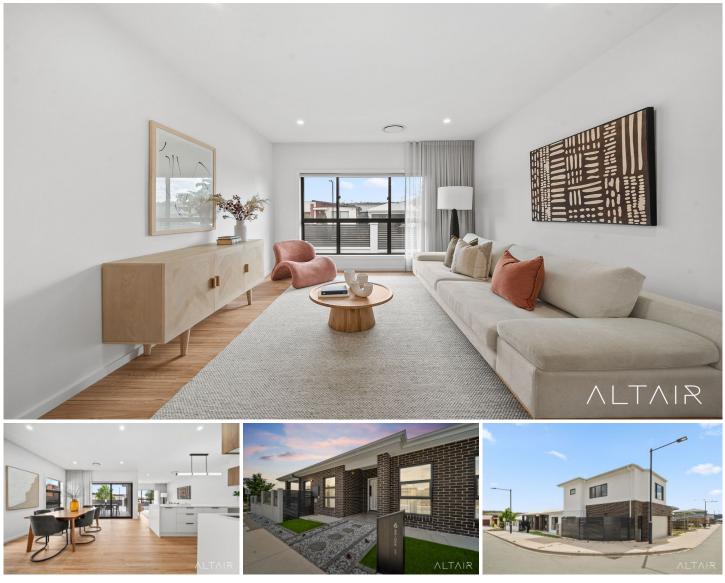

## **6 Briger Street Taylor ACT**

Discover the ultimate in family living with this exquisite 5-bedroom home, complete with a self-contained 1-bedroom apartment in the highly desirable suburb of Taylor. Offering 244m<sup>2</sup> of built area, this residence is thoughtfully crafted to meet modern family needs, providing multiple living areas, luxurious finishes, and flexible options for extended family or additional income. Situated in a quiet street, this north-facing home is ideally located near a reserve, scenic walking paths, future shops, and schools.

Upon entering, you're greeted by sun-filled family and dining areas that flow seamlessly into the gourmet kitchen, designed with the home chef in mind. This beautifully appointed kitchen boasts SMEG appliances, generous bench space, and an expansive walk-in pantry, ensuring

## For full version visit the website

| 5 🛤 3 🚆 2 🛱 |
|-------------|
|             |

Type Price Building Size : 244 sqm Land Size View

: House

: Offers over \$1,050,000

9697

: 323 sqm

: https://www.altairproperty.com.au/sale/a ct/gungahlin/taylor/residential/house/817